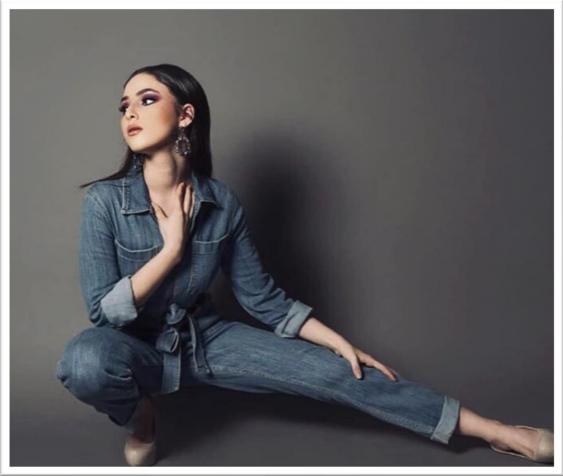

# CD1257

| Eye Color          | Hair Color    | Height       |
|--------------------|---------------|--------------|
| Hazel              | Brown         | 170cm or 5'7 |
| Ethnicity          | Blood Type    | Education    |
| Hispanic - Italian | Α             | High School  |
| Donor Location     | Year of Birth |              |
| New York, USA      | 2003          |              |

# **Donor Photos**























# **Physical Information**

Eye Color

Hazel

## Natural Hair Color

Brown

## Natural Hair Type

Straight

### **Corrective Dental**

No

# Vision

Good

#### Complexion/Skin Tone Fair

# What is your occupation?

Model

Do you have any musical talents? If any, please list.

Yes, Pianist

### Do you have any artistic abilities? If any, please list.

All my life I, been in many courses, I was in the artistic gymnastic federation for 3 years, 1 year in theater, play ping pong for one year, Play soccer for 5 years, Dance since I was 4 and keep dancing, I was in track and I run almost for 10 years now, I was 2 years in handball federation like my sisters.

Im an really creative person, I paint all my life and keep doing it, paint portraits, landscapes, sunsets, I am really creative, and