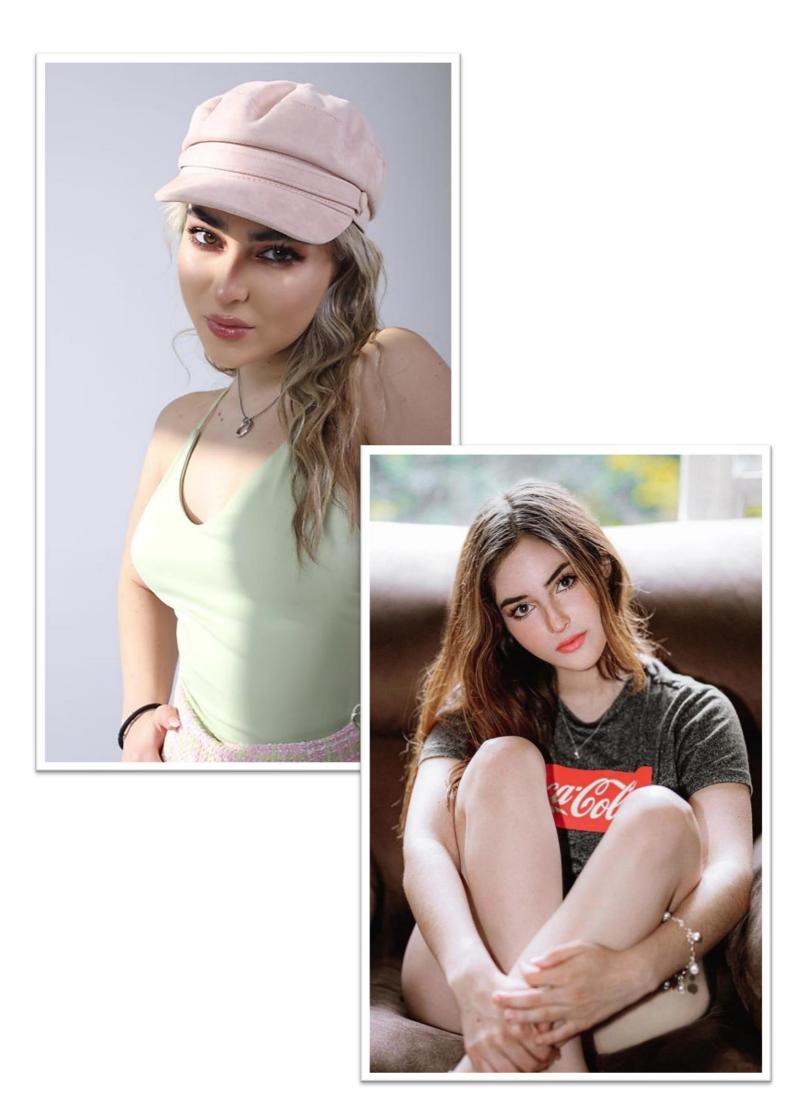

# CD1257

| Eye Color          | Hair Color    | Height       |
|--------------------|---------------|--------------|
| Hazel              | Brown         | 170cm or 5'7 |
| Ethnicity          | Blood Type    | Education    |
| Hispanic - Italian | Α             | High School  |
| Donor Location     | Year of Birth |              |
| New York, USA      | 2003          |              |

# **Donor Photos**























# **Physical Information**

Eye Color

Hazel

## Natural Hair Color

Brown

## Natural Hair Type

Straight

### **Corrective Dental**

No

# Vision

Good

#### Complexion/Skin Tone Fair

# What is your occupation?

Model

Do you have any musical talents? If any, please list.

Yes, Pianist

### Do you have any artistic abilities? If any, please list.

All my life I, been in many courses, I was in the artistic gymnastic federation for 3 years, 1 year in theater, play ping pong for one year, Play soccer for 5 years, Dance since I was 4 and keep dancing, I was in track and I run almost for 10 years now, I was 2 years in handball federation like my sisters.

Im an really creative person, I paint all my life and keep doing it, paint portraits, landscapes, sunsets, I am really