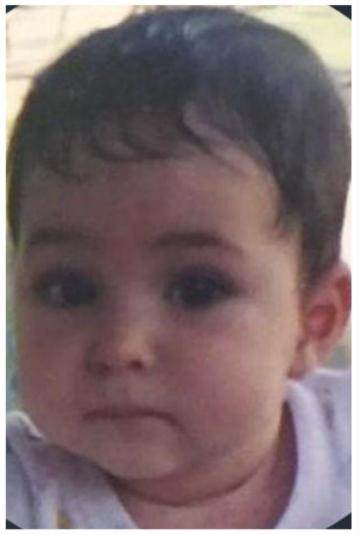

# CD1257

| Eye Color          | Hair Color    | Height       |
|--------------------|---------------|--------------|
| Hazel              | Brown         | 170cm or 5'7 |
| Ethnicity          | Blood Type    | Education    |
| Hispanic - Italian | Α             | High School  |
| Donor Location     | Year of Birth |              |
| New York, USA      | 2003          |              |

# **Donor Photos**























# **Physical Information**

Eye Color

Hazel

## Natural Hair Color

Brown

## Natural Hair Type

Straight

### **Corrective Dental**

No

# Vision

Good

#### Complexion/Skin Tone Fair

# What is your occupation?

Model

Do you have any musical talents? If any, please list.

Yes, Pianist

### Do you have any artistic abilities? If any, please list.

All my life I, been in many courses, I was in the artistic gymnastic federation for 3 years, 1 year in theater, play ping pong for one year, Play soccer for 5 years, Dance since I was 4 and keep dancing, I was in track and I run almost for 10 years now, I was 2 years in handball federation like my sisters.

Im an really creative person, I paint all my life and keep doing it, paint portraits, landscapes, sunsets, I am really creative, and I h