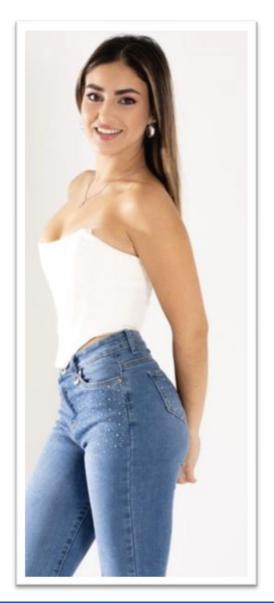

# CD1257

| Eye Color          | Hair Color    | Height       |
|--------------------|---------------|--------------|
| Hazel              | Brown         | 170cm or 5'7 |
| Ethnicity          | Blood Type    | Education    |
| Hispanic - Italian | Α             | High School  |
| Donor Location     | Year of Birth |              |
| New York, USA      | 2003          |              |

# **Donor Photos**























# **Physical Information**

Eye Color

Hazel

## Natural Hair Color

Brown

## Natural Hair Type

Straight

### **Corrective Dental**

No

# Vision

Good

#### Complexion/Skin Tone Fair

# What is your occupation?

Model

Do you have any musical talents? If any, please list.

Yes, Pianist

### Do you have any artistic abilities? If any, please list.

All my life