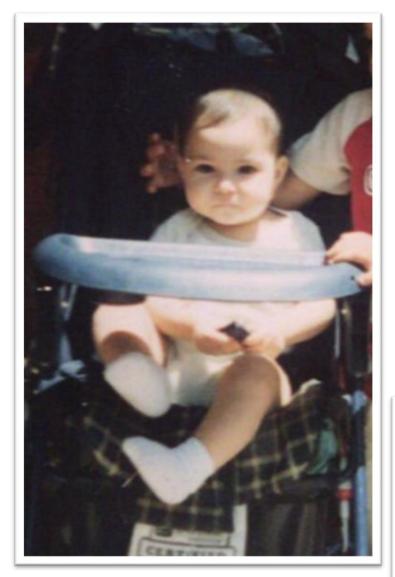

# CD1257

| Eye Color          | Hair Color    | Height       |
|--------------------|---------------|--------------|
| Hazel              | Brown         | 170cm or 5'7 |
| Ethnicity          | Blood Type    | Education    |
| Hispanic - Italian | Α             | High School  |
| Donor Location     | Year of Birth |              |
| New York, USA      | 2003          |              |

# **Donor Photos**























# **Physical Information**

Eye Color

Hazel

## Natural Hair Color

Brown

## Natural Hair Type

Straight

### **Corrective Dental**

No

# Vision

Good

#### Complexion/Skin Tone Fair

# What is your occupation?

Model

Do you have any musical talents? If any, please list.

Yes, Pianist

### Do you have any artistic abilities? If any, please list.

All my life I, been in many courses, I was in the artistic gymnastic federation for 3 years, 1 year in theater, play ping pong for one year, Play soccer for 5 years, Dance since I was 4 and keep dancing, I was in track and I run almost for 10 years now, I was 2 years in handball federation like my sisters.

Im an really creative person, I paint all my life and keep doing it, paint portraits, landscapes, sunsets, I am really creative, and I