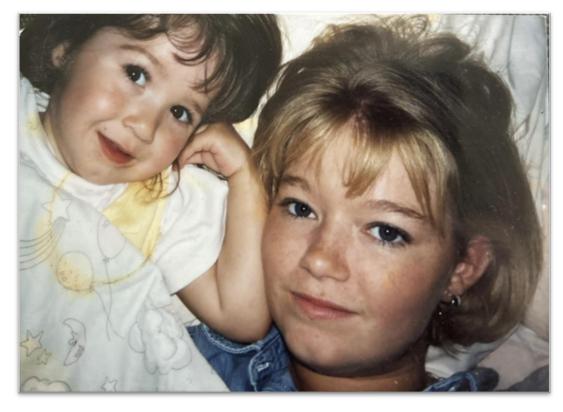

**CD1389** 

| Eye Color                     | Hair Color           | Height          |  |
|-------------------------------|----------------------|-----------------|--|
| Hazel                         | Light Brown          | 180cm           |  |
| Ethnicity                     | Blood Type Education |                 |  |
| Caucasian<br>Eastern European | В                    | College Student |  |
| Donor Location                | Date of Birth        |                 |  |
| California, USA               | 1996-04-19           |                 |  |

















| Physical                                                                                                                                       |   |
|------------------------------------------------------------------------------------------------------------------------------------------------|---|
| nformation                                                                                                                                     |   |
| Sye Color                                                                                                                                      |   |
| lazel                                                                                                                                          |   |
|