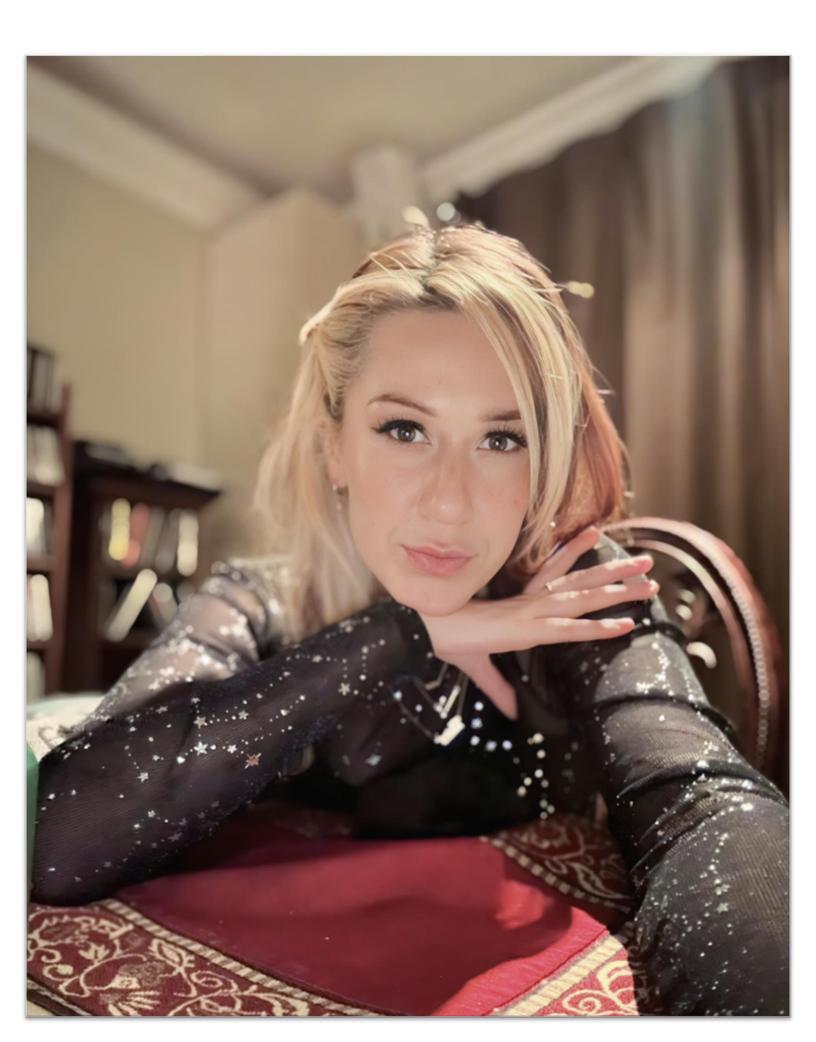

**CD1389** 

| Eye Color                     | Hair Color           | Height          |  |
|-------------------------------|----------------------|-----------------|--|
| Hazel                         | Light Brown          | 180cm           |  |
| Ethnicity                     | Blood Type Education |                 |  |
| Caucasian<br>Eastern European | В                    | College Student |  |
| Donor Location                | Date of Birth        |                 |  |
| California, USA               | 1996-04-19           |                 |  |