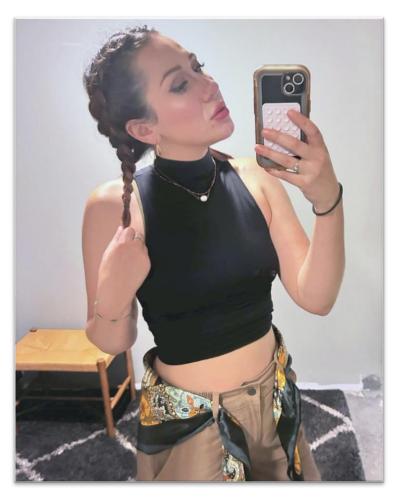

**CD1389** 

| Eye Color                     | Hair Color           | Height          |  |
|-------------------------------|----------------------|-----------------|--|
| Hazel                         | Light Brown          | 180cm           |  |
| Ethnicity                     | Blood Type Education |                 |  |
| Caucasian<br>Eastern European | В                    | College Student |  |
| Donor Location                | Date of Birth        |                 |  |
| California, USA               | 1996-04-19           |                 |  |