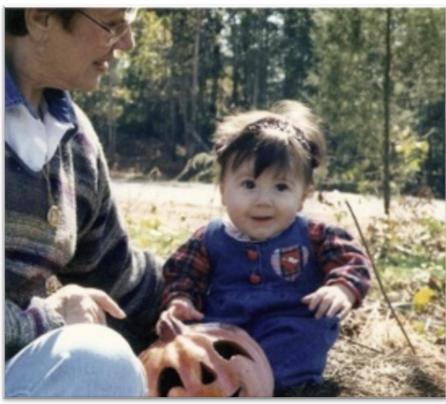

**CD1389** 

| Eye Color                     | Hair Color           | Height          |  |
|-------------------------------|----------------------|-----------------|--|
| Hazel                         | Light Brown          | 180cm           |  |
| Ethnicity                     | Blood Type Education |                 |  |
| Caucasian<br>Eastern European | В                    | College Student |  |
| Donor Location                | Date of Birth        |                 |  |
| California, USA               | 1996-04-19           |                 |  |

















| Physical                                                                                                                                       |   |
|------------------------------------------------------------------------------------------------------------------------------------------------|---|
| nformation                                                                                                                                     |   |
| Sye Color                                                                                                                                      |   |
| lazel                                                                                                                                          |   |
|