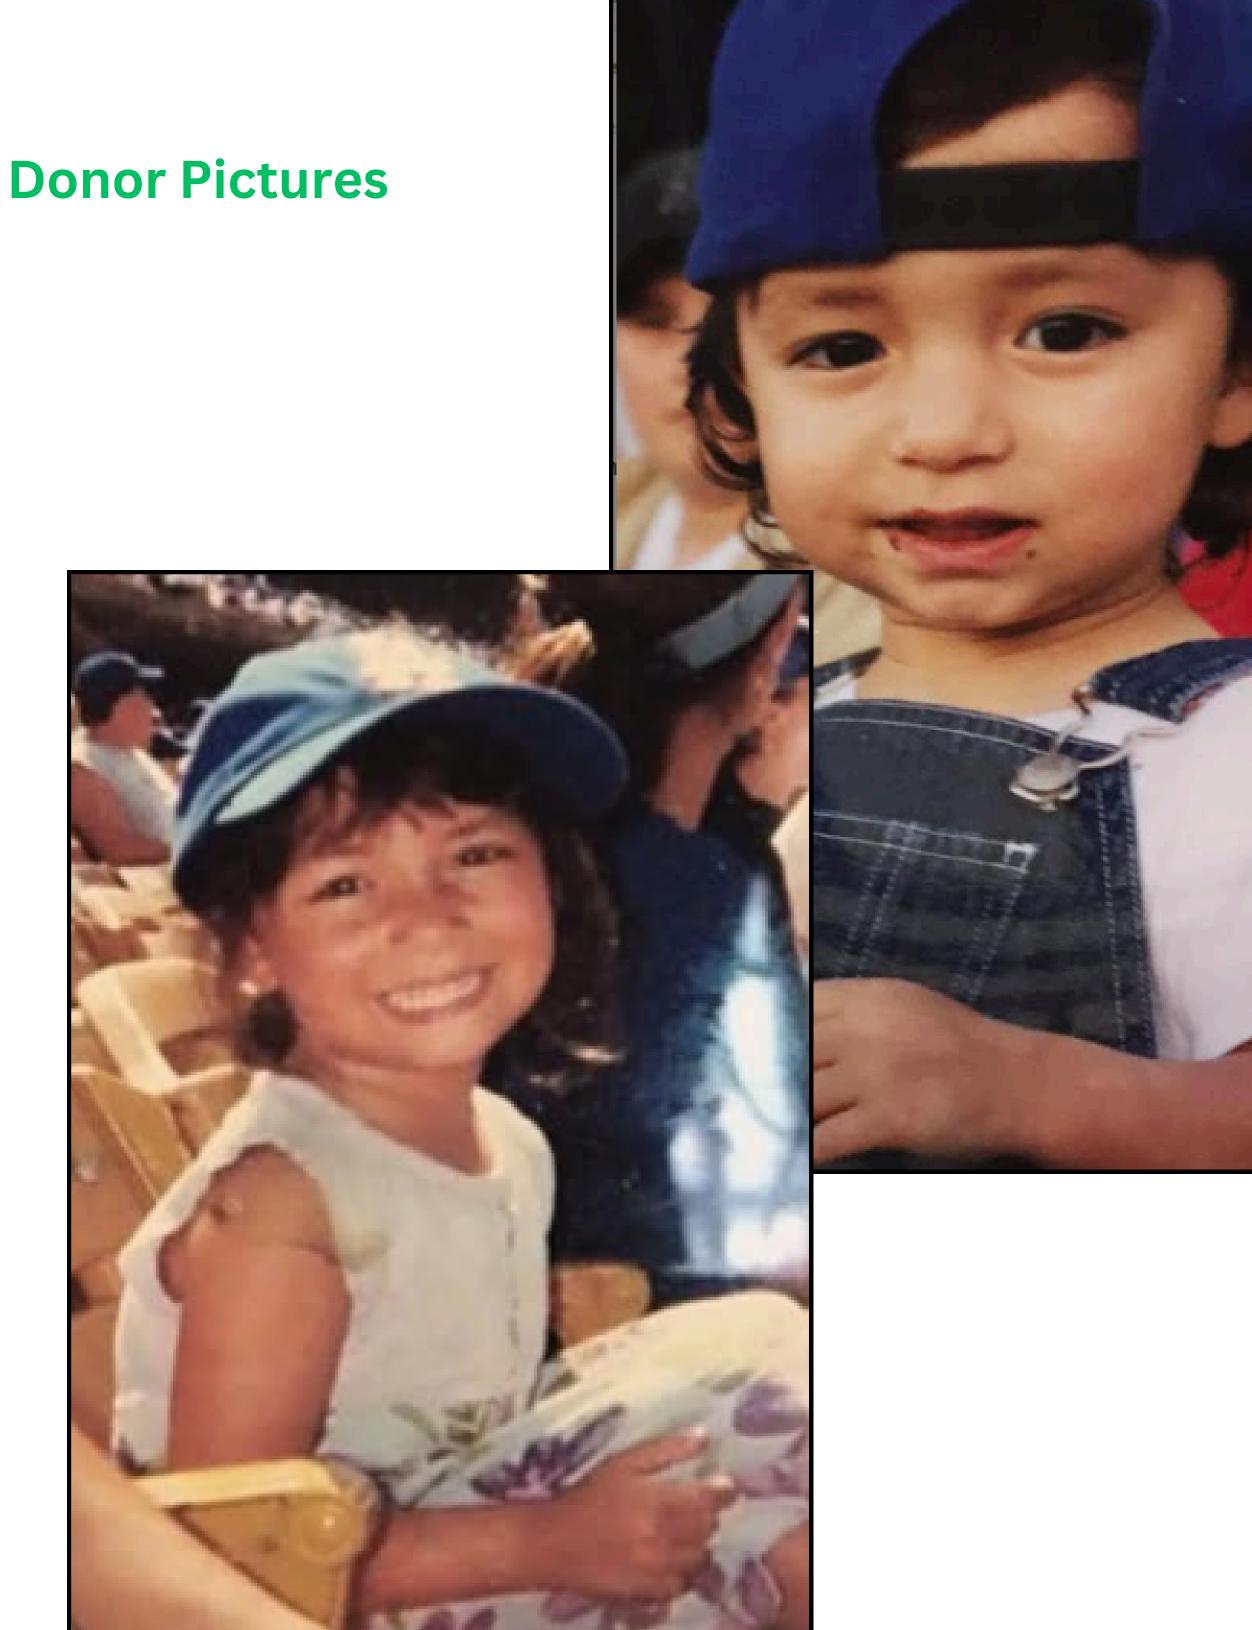

**Donor Code: AD1424** 

|                        | Eye Color      | Hair Color                      | Height             |
|------------------------|----------------|---------------------------------|--------------------|
|                        | Brown          | Brown                           | 152 CM/ 50 KG      |
|                        | Ethnicity      | Blood Type                      | Education          |
|                        | Mix-           | AB                              | Advance Degree-    |
| Filipino and Caucasian |                |                                 | Sanford University |
|                        | Donor Location | Willing to Travel Out of State? | Date of Birth      |
|                        | CA, USA        |                                 | 1997               |