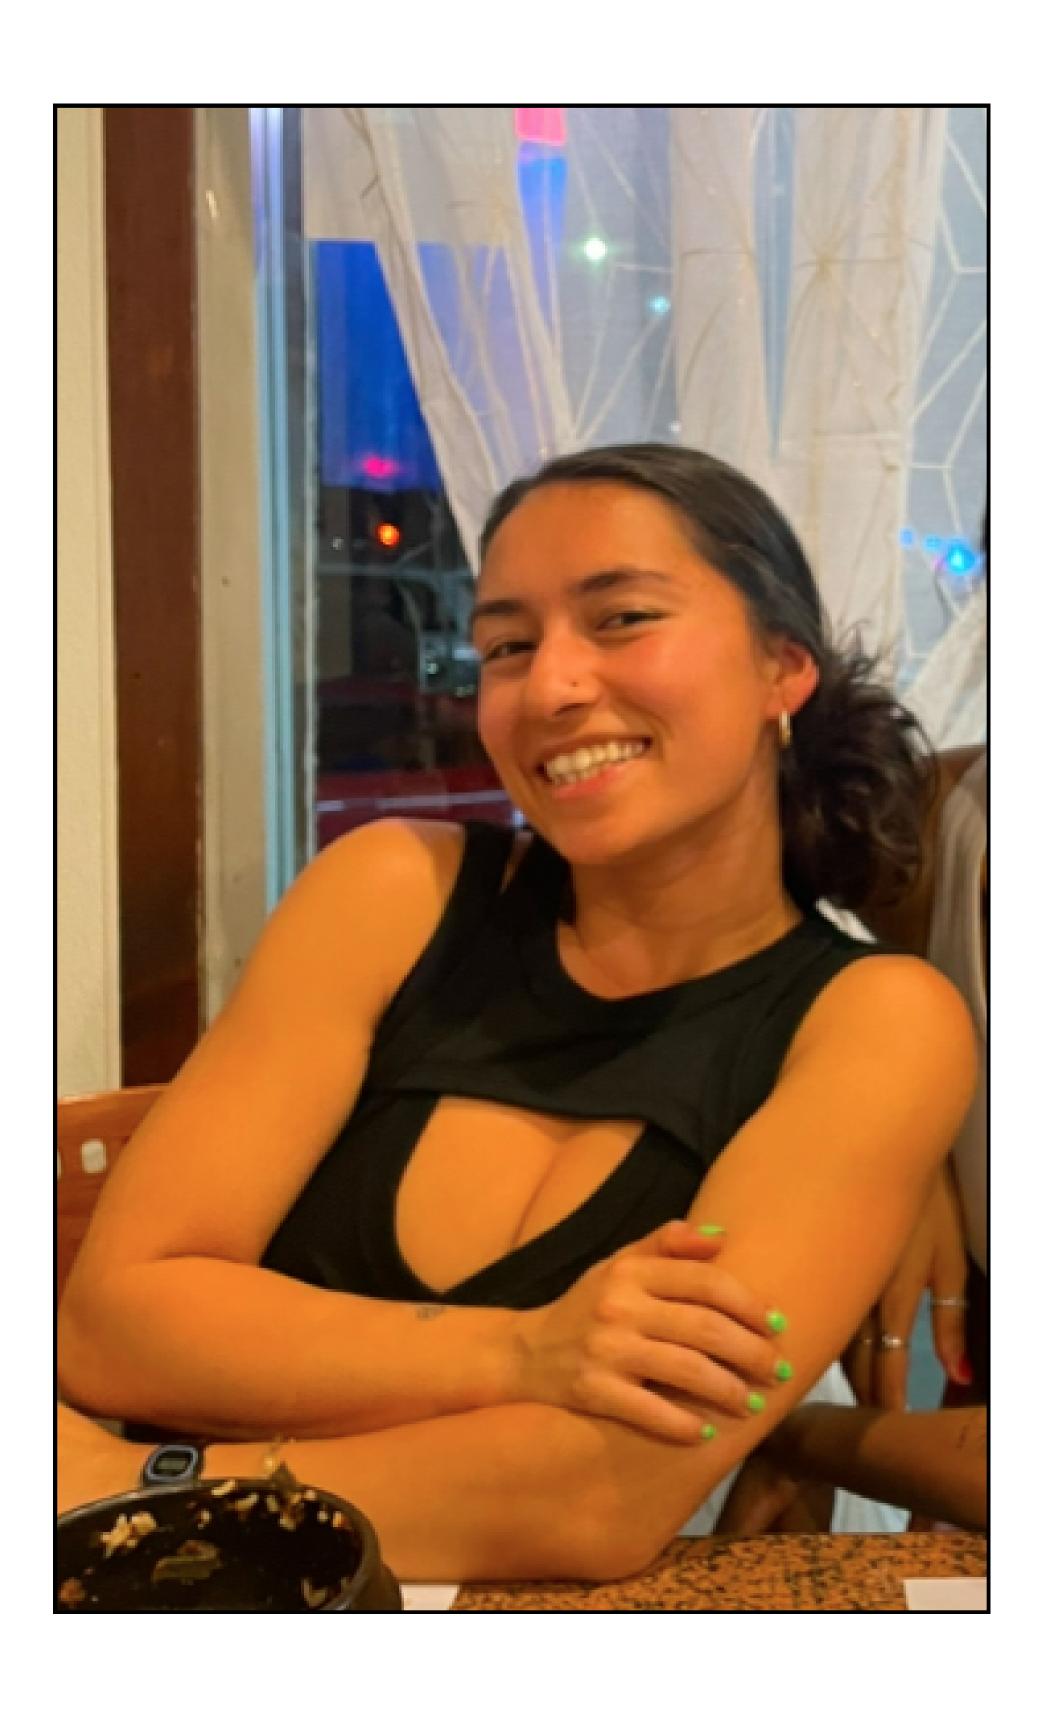

**Donor Code: AD1424** 

|                        | Eye Color      | Hair Color                      | Height             |
|------------------------|----------------|---------------------------------|--------------------|
|                        | Brown          | Brown                           | 152 CM/ 50 KG      |
|                        | Ethnicity      | Blood Type                      | Education          |
|                        | Mix-           | AB                              | Advance Degree-    |
| Filipino and Caucasian |                |                                 | Sanford University |
|                        | Donor Location | Willing to Travel Out of State? | Date of Birth      |
|                        | CA, USA        |                                 | 1997               |