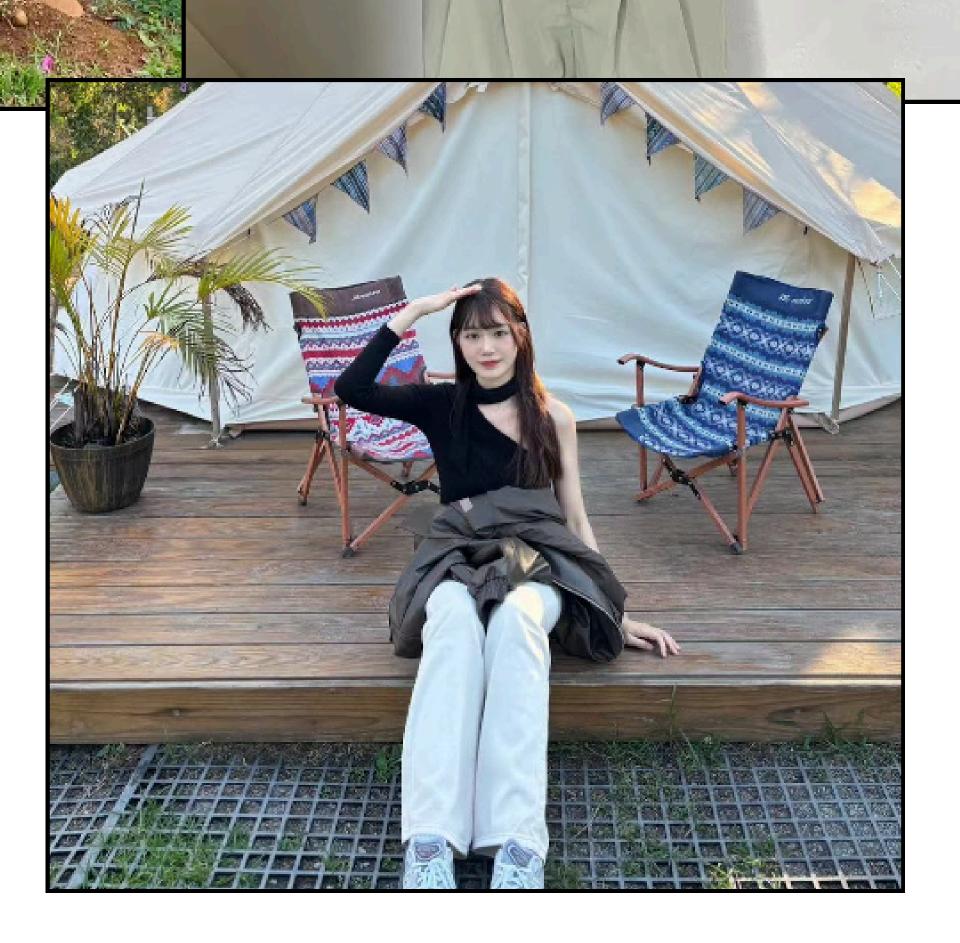

# **Donor Code : ADJ100**

| Eye Color      | Hair Color              | Height                  |  |  |
|----------------|-------------------------|-------------------------|--|--|
| Black          | Black                   | 168 CM/ 50 KG           |  |  |
| Ethnicity      | Blood Type              | Education               |  |  |
| Asian          | B                       | University graduated    |  |  |
| Donor Location | Willing to Travel Out o | of State? Date of Birth |  |  |
| Taiwan         |                         | 2001/09/12              |  |  |