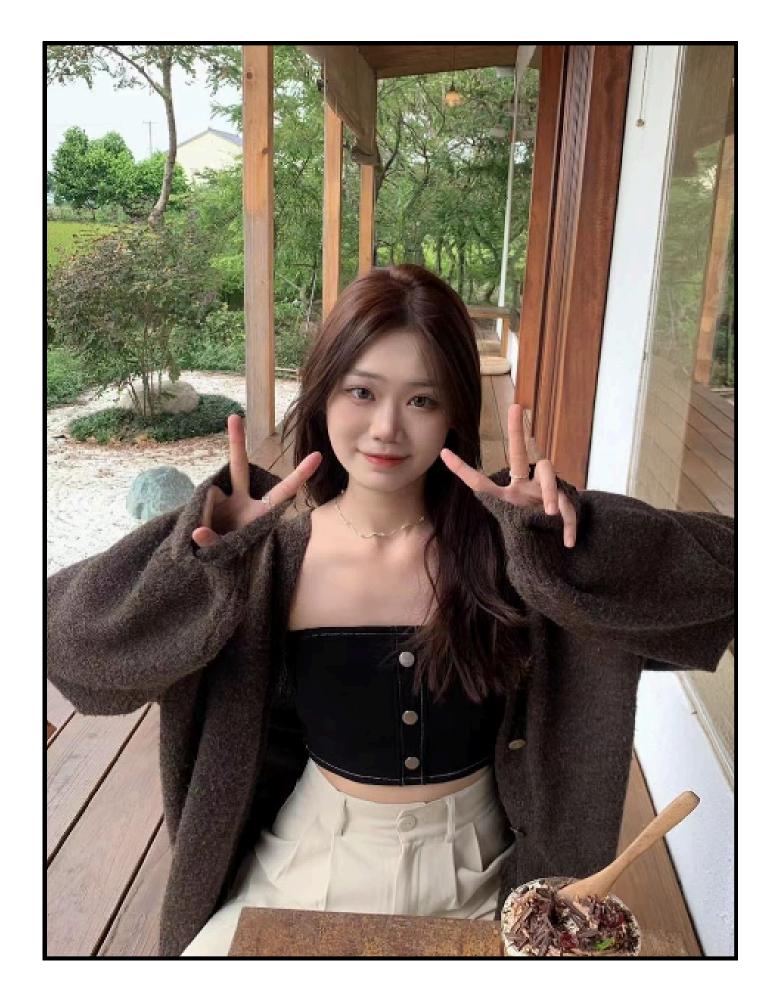

# **Donor Code : ADJ100**

| Eye Color      | Hair Color              | Height                  |  |  |
|----------------|-------------------------|-------------------------|--|--|
| Black          | Black                   | 168 CM/ 50 KG           |  |  |
| Ethnicity      | Blood Type              | Education               |  |  |
| Asian          | B                       | University graduated    |  |  |
| Donor Location | Willing to Travel Out o | of State? Date of Birth |  |  |
| Taiwan         |                         | 2001/09/12              |  |  |