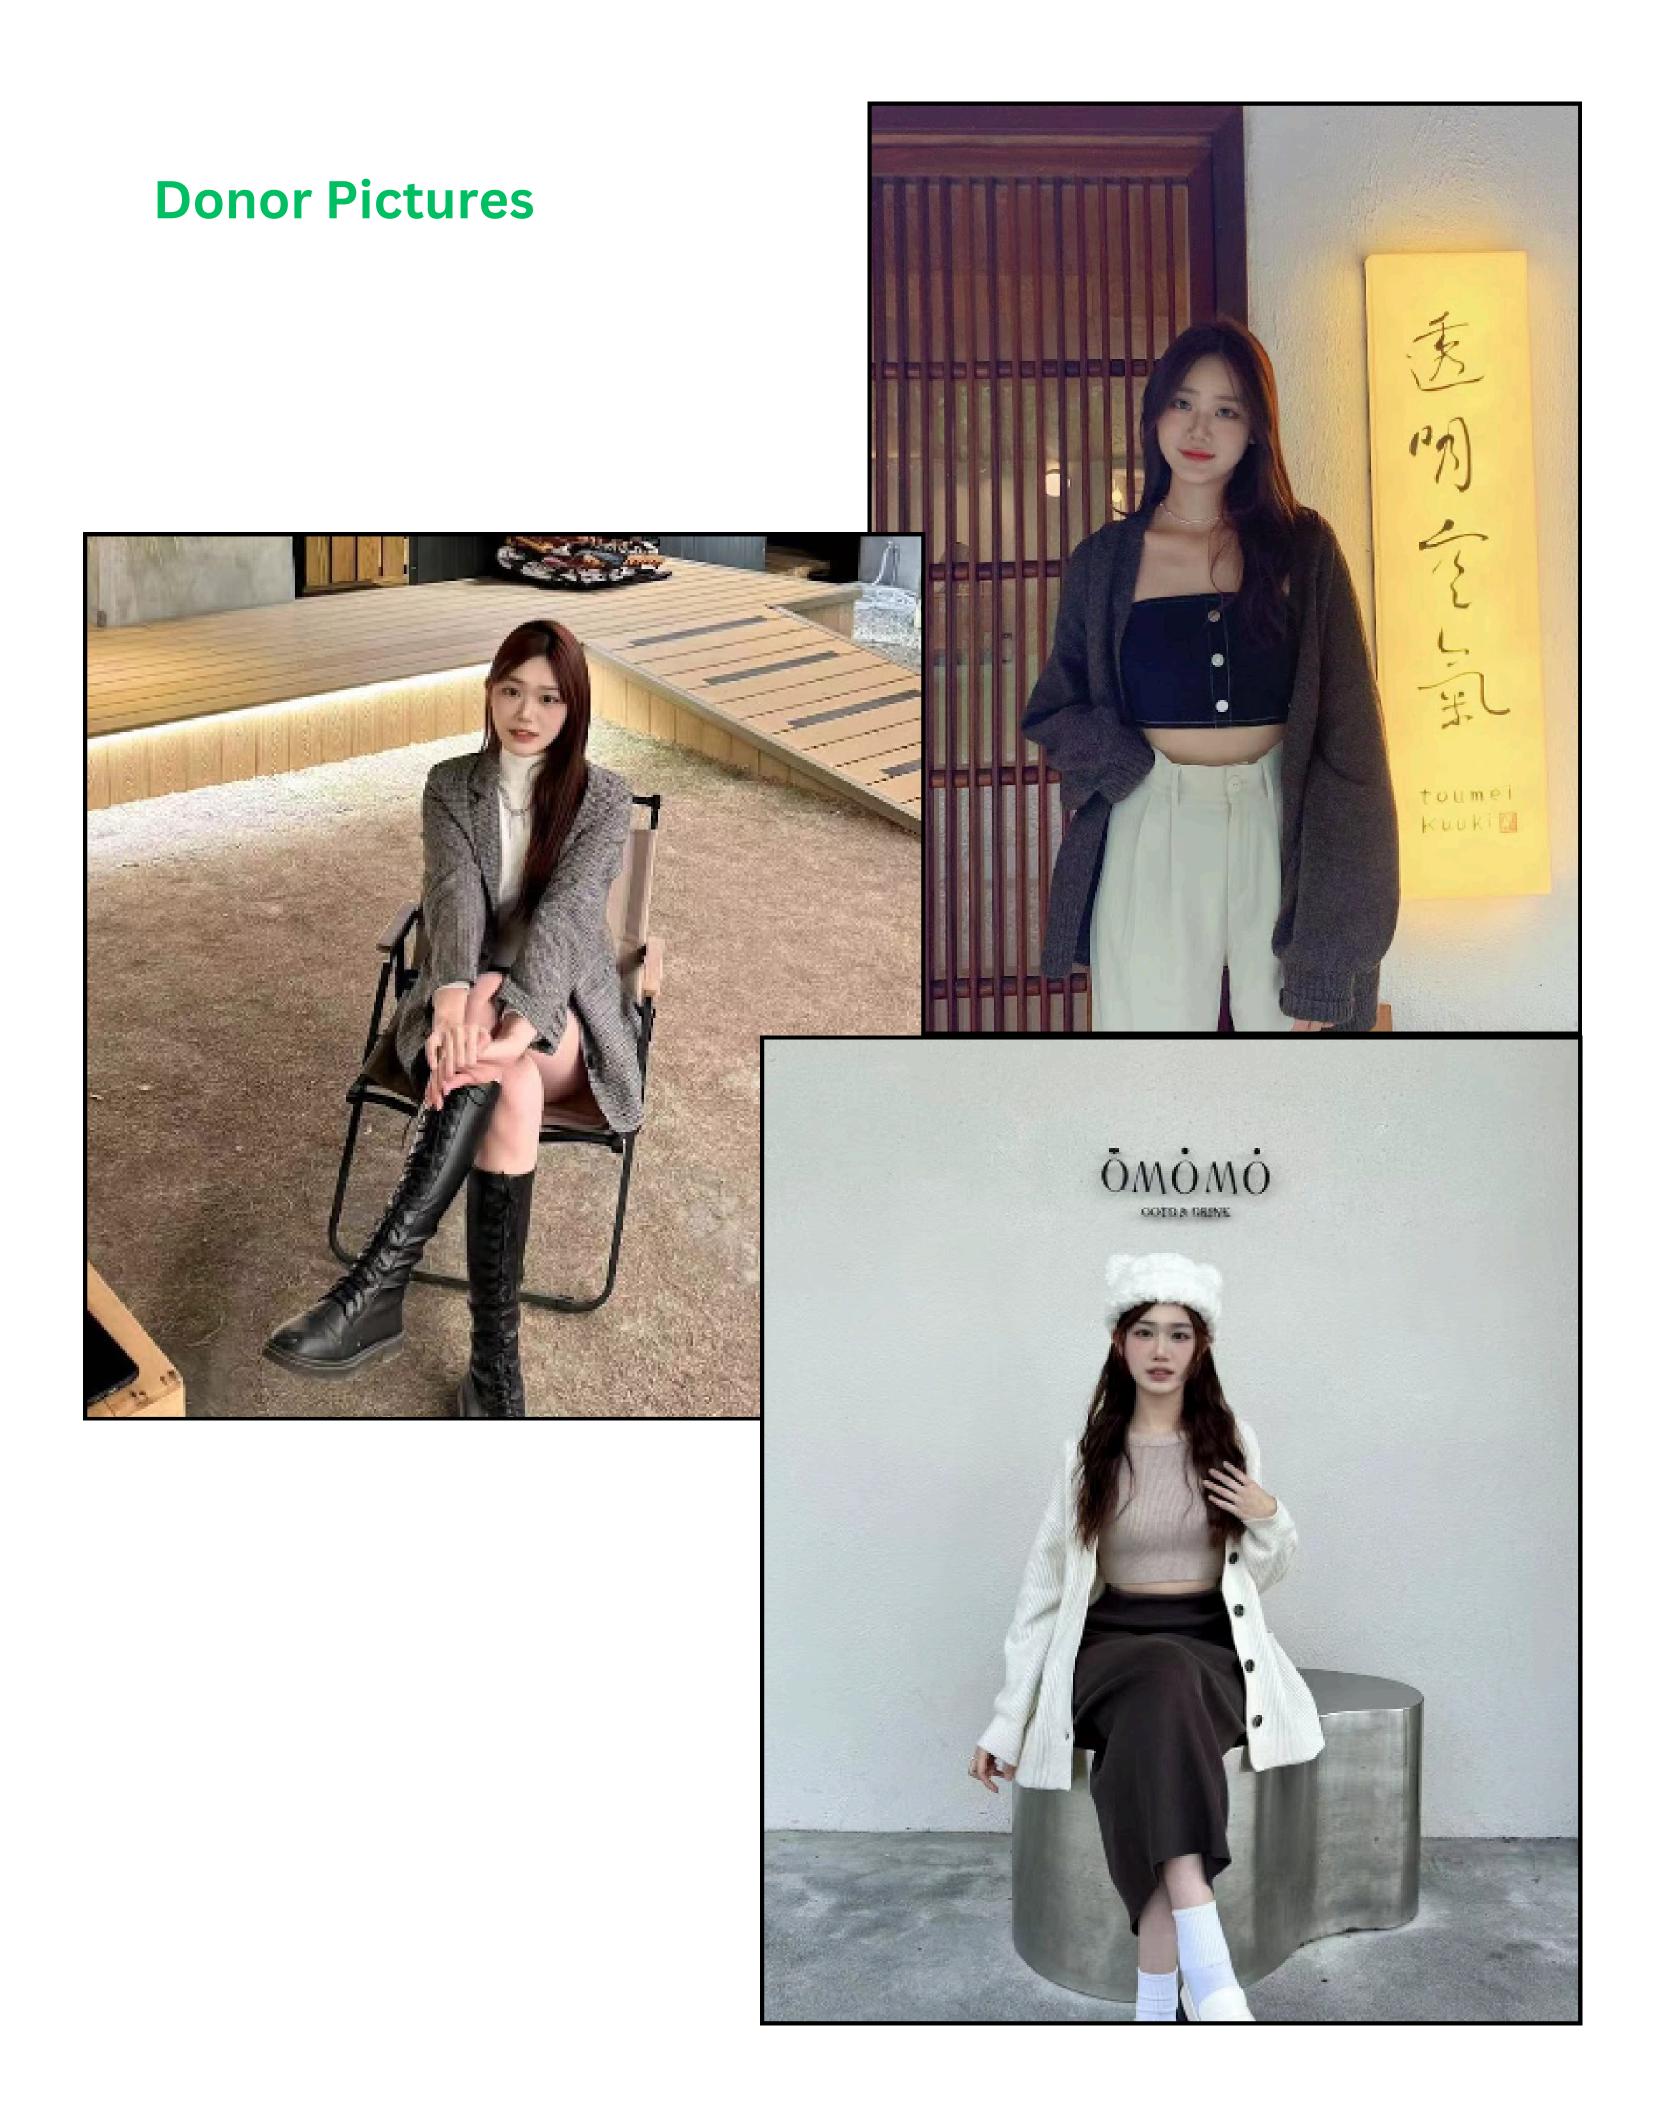

# **Donor Code : ADJ100**

| Eye Color      | Hair Color              | Height                  |  |  |
|----------------|-------------------------|-------------------------|--|--|
| Black          | Black                   | 168 CM/ 50 KG           |  |  |
| Ethnicity      | Blood Type              | Education               |  |  |
| Asian          | B                       | University graduated    |  |  |
| Donor Location | Willing to Travel Out o | of State? Date of Birth |  |  |
| Taiwan         |                         | 2001/09/12              |  |  |