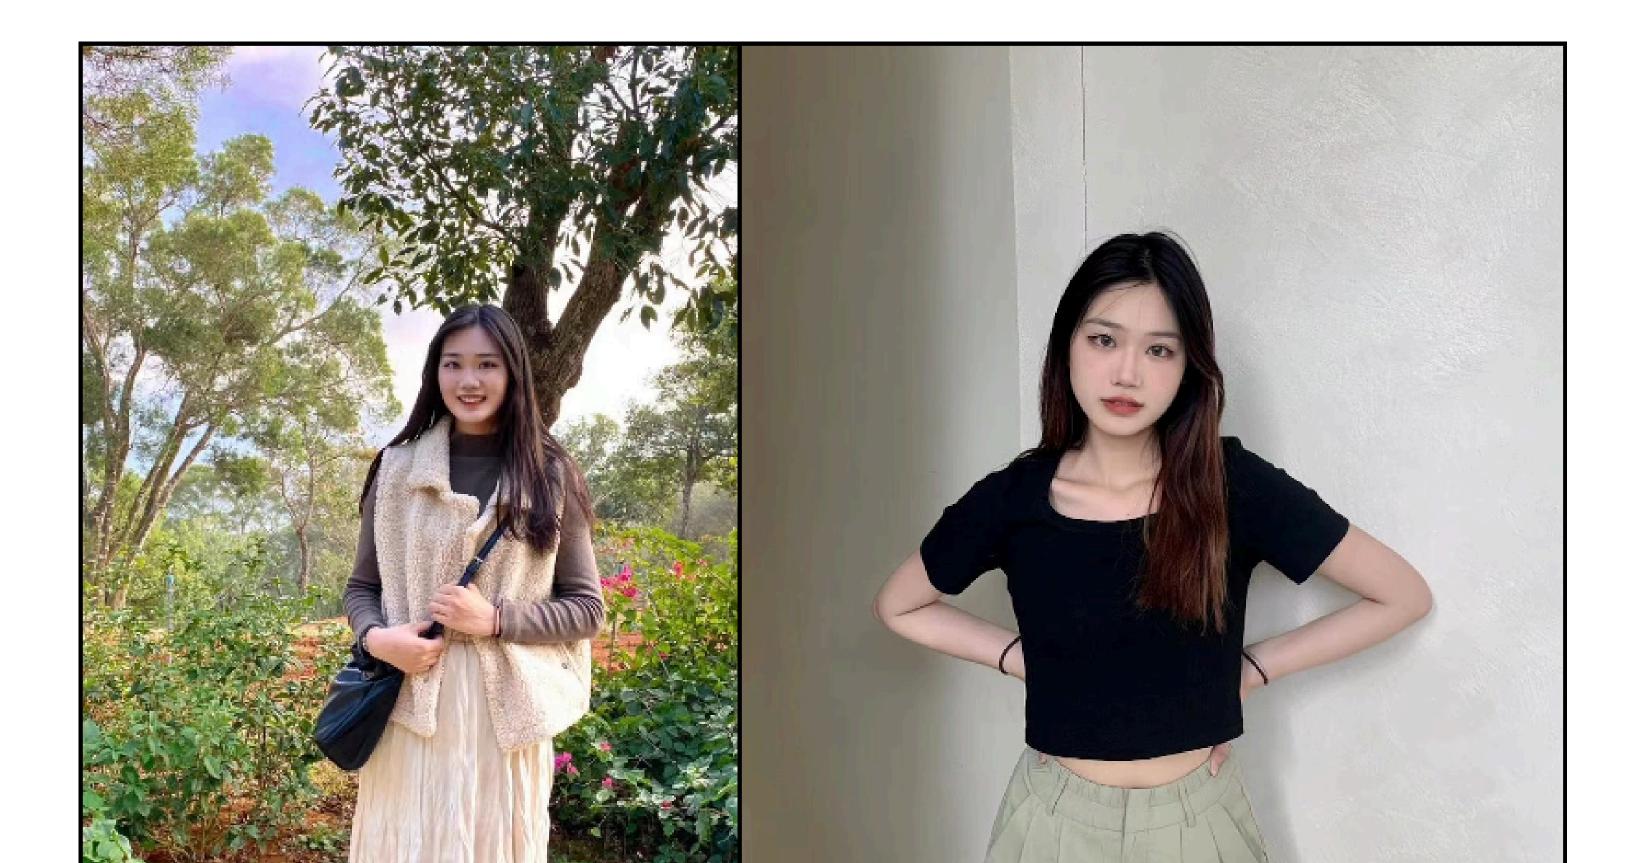

# **Donor Code : ADJ100**

| Eye Color      | Hair Color              | Height                  |  |  |
|----------------|-------------------------|-------------------------|--|--|
| Black          | Black                   | 168 CM/ 50 KG           |  |  |
| Ethnicity      | Blood Type              | Education               |  |  |
| Asian          | B                       | University graduated    |  |  |
| Donor Location | Willing to Travel Out o | of State? Date of Birth |  |  |
| Taiwan         |                         | 2001/09/12              |  |  |