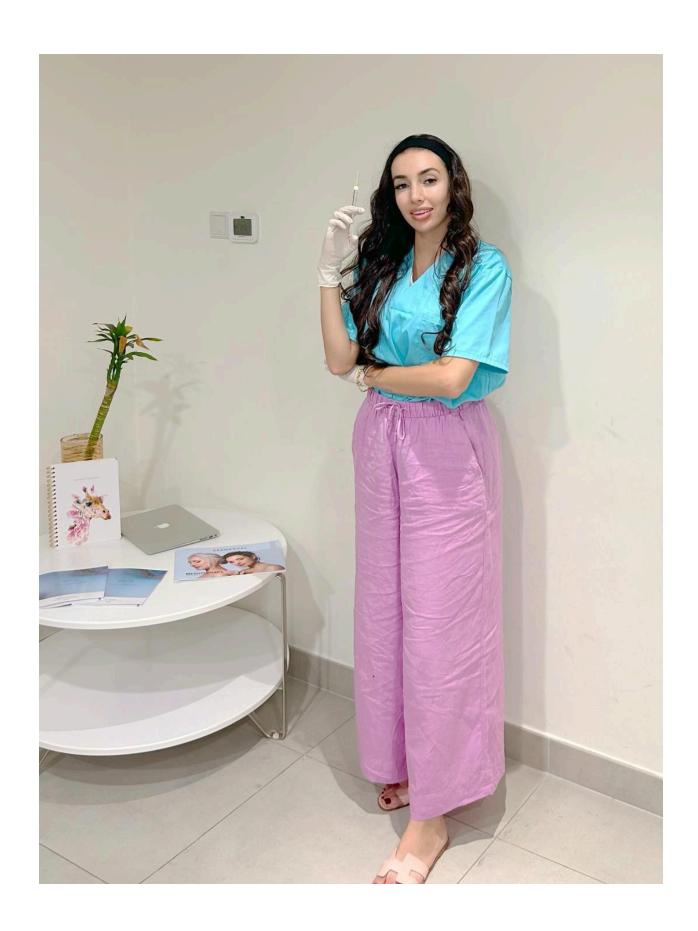

**Donor Code: CDV013** 

| Eye Color      | Hair Color                      | Height                                |  |  |
|----------------|---------------------------------|---------------------------------------|--|--|
| Green          | Dark Blonde                     | 168 CM/ 56.6 KG                       |  |  |
| Ethnicity      | Blood Type                      | Education                             |  |  |
| Caucassian     | RH                              | University graduate-<br>Double degree |  |  |
| Donor Location | Willing to Travel Out of State? | Date of Birth                         |  |  |
| UK             |                                 | 1994                                  |  |  |

## **Basic Information**

| Date of Birth     | 15/08/1994  |
|-------------------|-------------|
| Height            | 125 lb      |
| Weight            | 5,6 ft      |
| Hair Color        | dark blonde |
| Eye Color         | green       |
| Ethnic Origin     | caucassian  |
| Maternal Heritage | spain       |
| Paternal Heritage | spain       |
| Dominant hand     | Right       |
| Blood Type        | Rh+         |
| Visa              | Yes         |