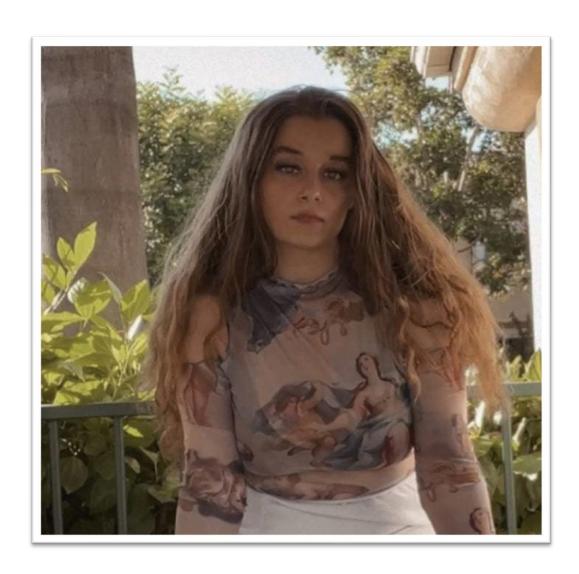

### **CD 1204**

#### **Basic Information:**

| Date of Birth:                       | 08/08/1999                                           |
|--------------------------------------|------------------------------------------------------|
| Height:                              | 5'10                                                 |
| Weight (lbs.):                       | 160                                                  |
| Hair Color:                          | Brown                                                |
| Eye Color:                           | Green                                                |
| Ethnic Origin:                       | Russian, Ashkenazi Jewish, French, Italian, Scottish |
| Maternal Heritage:                   | Russian, Ashkenazi Jewish, French, Italian           |
| Paternal Heritage:                   | Ashkenazi Russian and Jewish                         |
| Skin Complexion/Color:               | Fair                                                 |
| Teeth:                               | Good                                                 |
| Blood Type:                          | В                                                    |
| Body Type:                           | Fit                                                  |
| Myopia:                              | Good                                                 |
| Hearing:                             | Good                                                 |
| What state & country do you live in? | San Diego, California                                |