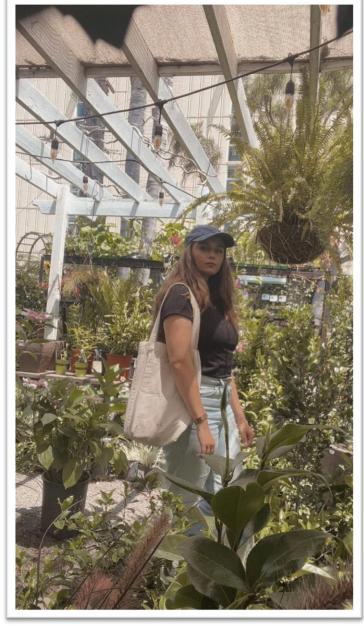

### **CD 1204**

#### **Basic Information:**

| Date of Birth:                       | 08/08/1999                                           |
|--------------------------------------|------------------------------------------------------|
| Height:                              | 5'10                                                 |
| Weight (lbs.):                       | 160                                                  |
| Hair Color:                          | Brown                                                |
| Eye Color:                           | Green                                                |
| Ethnic Origin:                       | Russian, Ashkenazi Jewish, French, Italian, Scottish |
| Maternal Heritage:                   | Russian, Ashkenazi Jewish, French, Italian           |
| Paternal Heritage:                   | Ashkenazi Russian and Jewish                         |
| Skin Complexion/Color:               | Fair                                                 |
| Teeth:                               | Good                                                 |
| Blood Type:                          | В                                                    |
| Body Type:                           | Fit                                                  |
| Myopia:                              | Good                                                 |
| Hearing:                             | Good                                                 |
| What state & country do you live in? | San Diego, California                                |