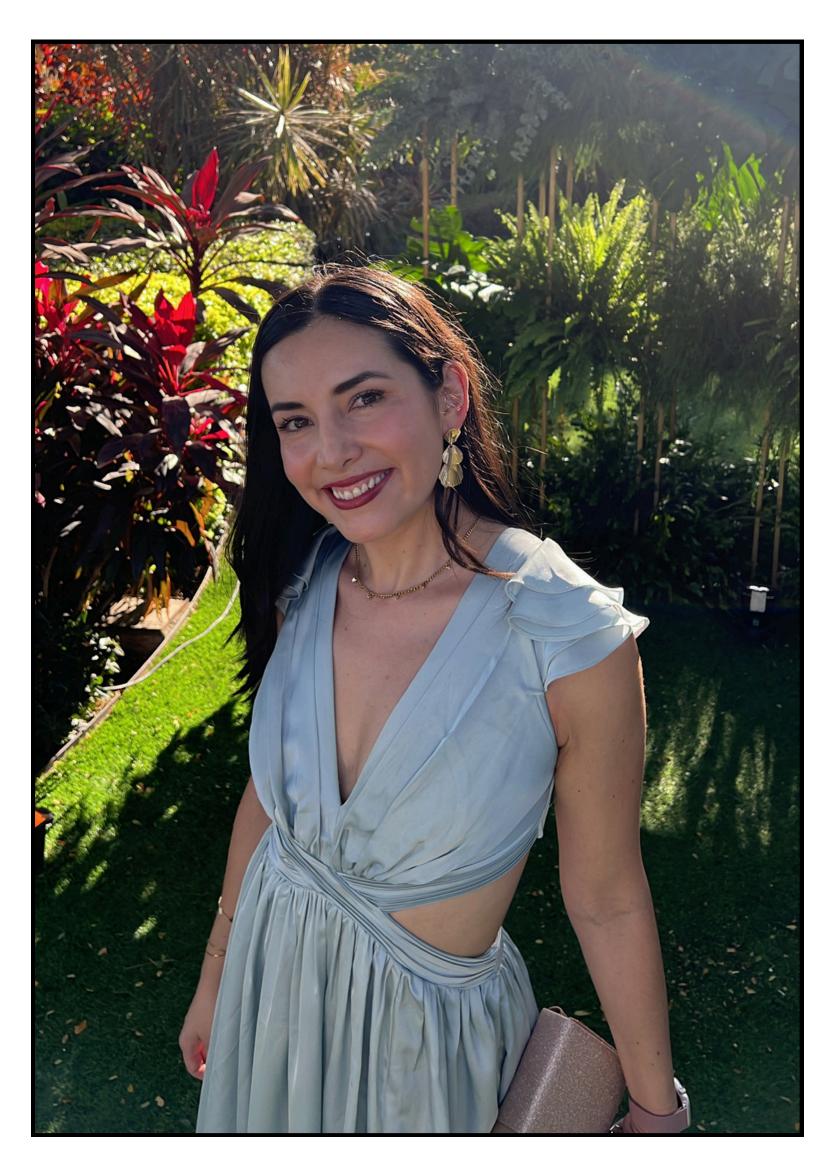

**Donor Code: CD1408** 

| Eye Color      | Hair Color                      | Height         |  |  |
|----------------|---------------------------------|----------------|--|--|
| Hazel          | Brown                           | 176 CM/ 70 KG  |  |  |
| Ethnicity      | Blood Type                      | Education      |  |  |
| Hispanic       | 0                               | Advance Degree |  |  |
| Donor Location | Willing to Travel Out of State? | Date of Birth  |  |  |
| Mexico         |                                 | 1992           |  |  |