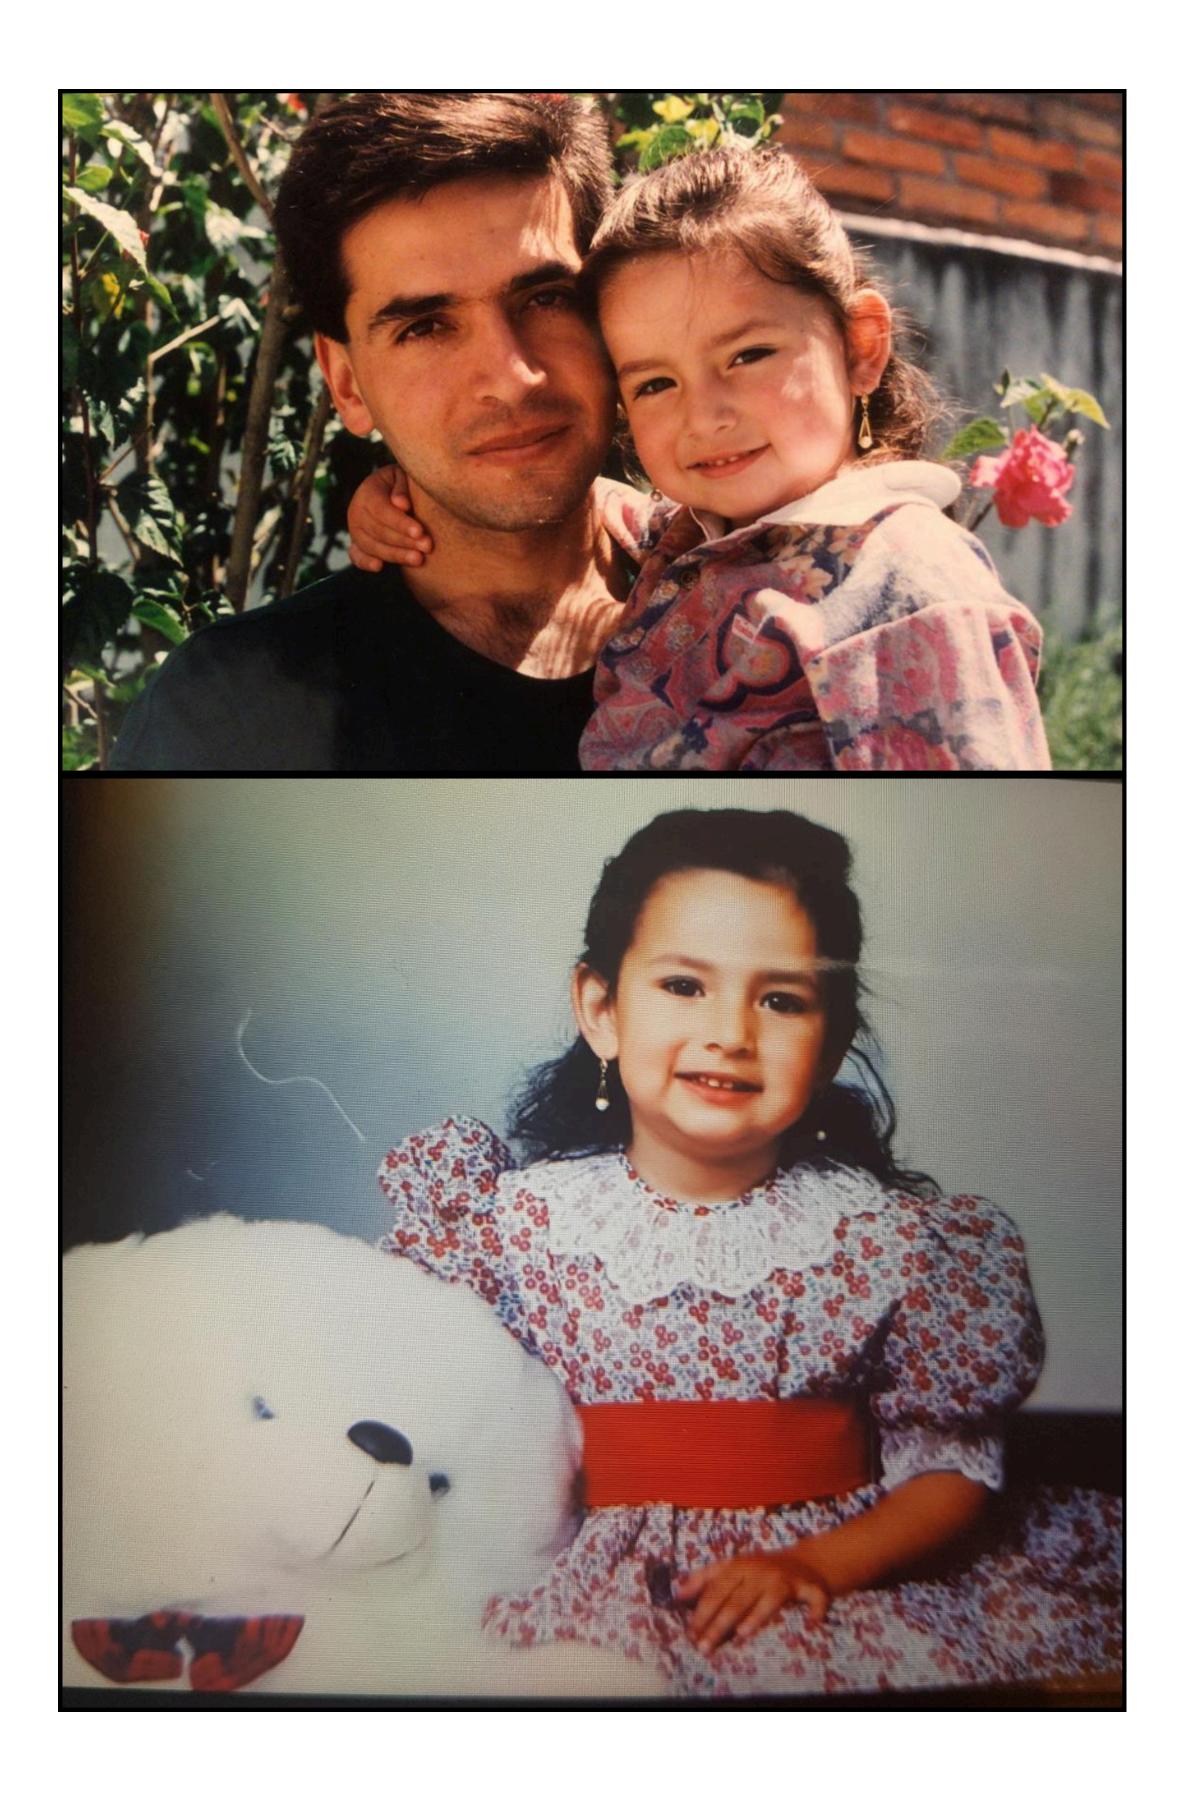

## **Family History**

| Relative                 | Age | Height/<br>Weight | Race                | Hair/<br>Eyes<br>Color | Education<br>Level | Health   |
|--------------------------|-----|-------------------|---------------------|------------------------|--------------------|----------|
| Father                   | 54  | 186/90            |                     | Brown/<br>Brown        |                    | healthy  |
| Mother                   | 53  | 170/ 85           |                     | Brown/<br>Brown        |                    | healthy  |
| Paternal<br>grandmother' | 82  | 160/              | HISPANIC -<br>LATIN | Black /<br>Brown       |                    | deceased |
| Paternal<br>grandfather  | 69  | 180/              | HISPANIC -<br>LATIN | Brown/<br>Blue         |                    | healthy  |
| Maternal<br>grandfather  | 85  | 170/              | HISPANIC -<br>LATIN | Black /<br>Brown       |                    | deceased |
| Maternal<br>grandmother  | 82  | 160/              | HISPANIC -<br>LATIN | Black /<br>Brown       |                    | deceased |