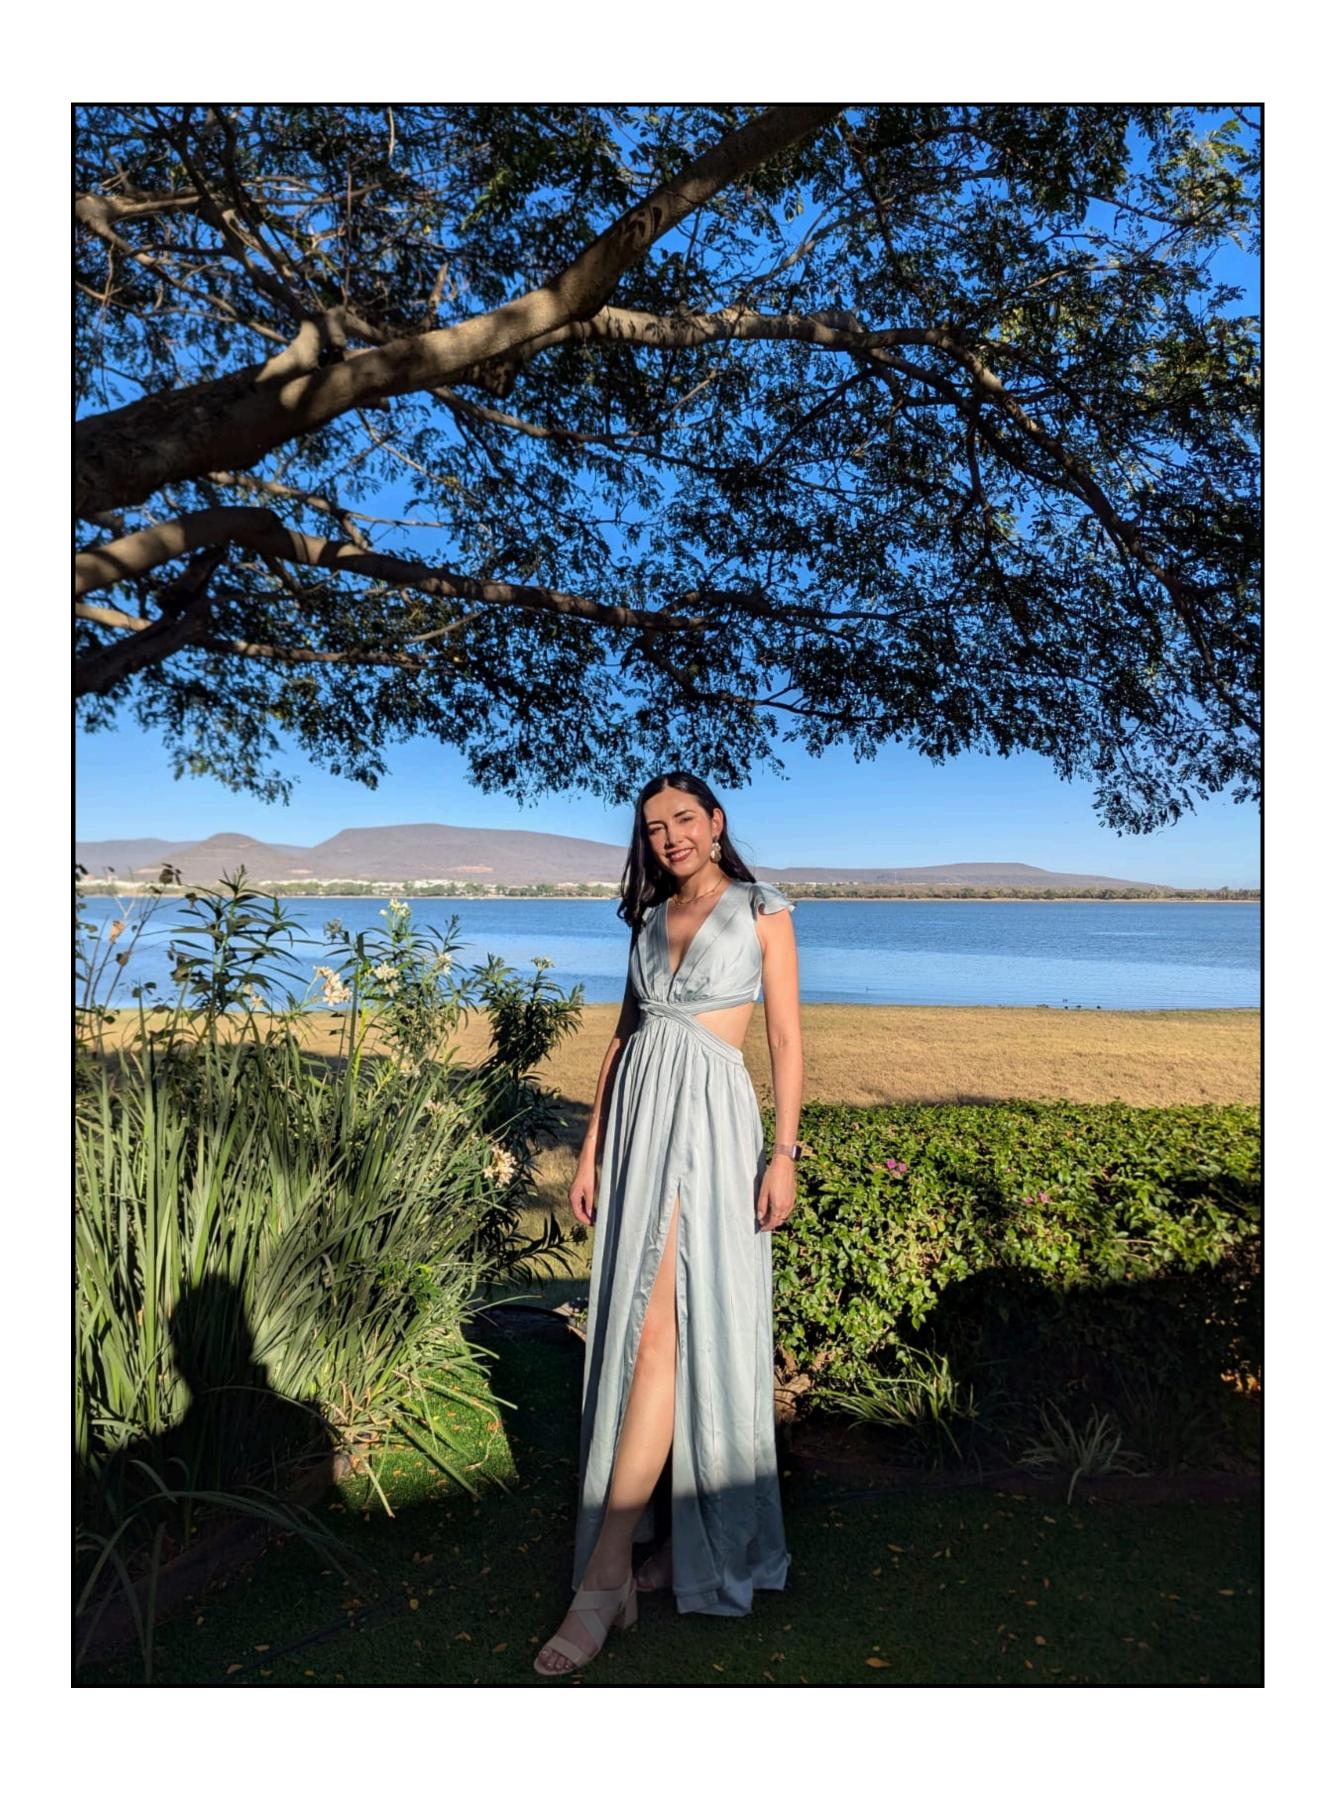

**Donor Code: CD1408** 

| Eye Color      | Hair Color                      | Height         |  |  |
|----------------|---------------------------------|----------------|--|--|
| Hazel          | Brown                           | 176 CM/ 70 KG  |  |  |
| Ethnicity      | Blood Type                      | Education      |  |  |
| Hispanic       | 0                               | Advance Degree |  |  |
| Donor Location | Willing to Travel Out of State? | Date of Birth  |  |  |
| Mexico         |                                 | 1992           |  |  |