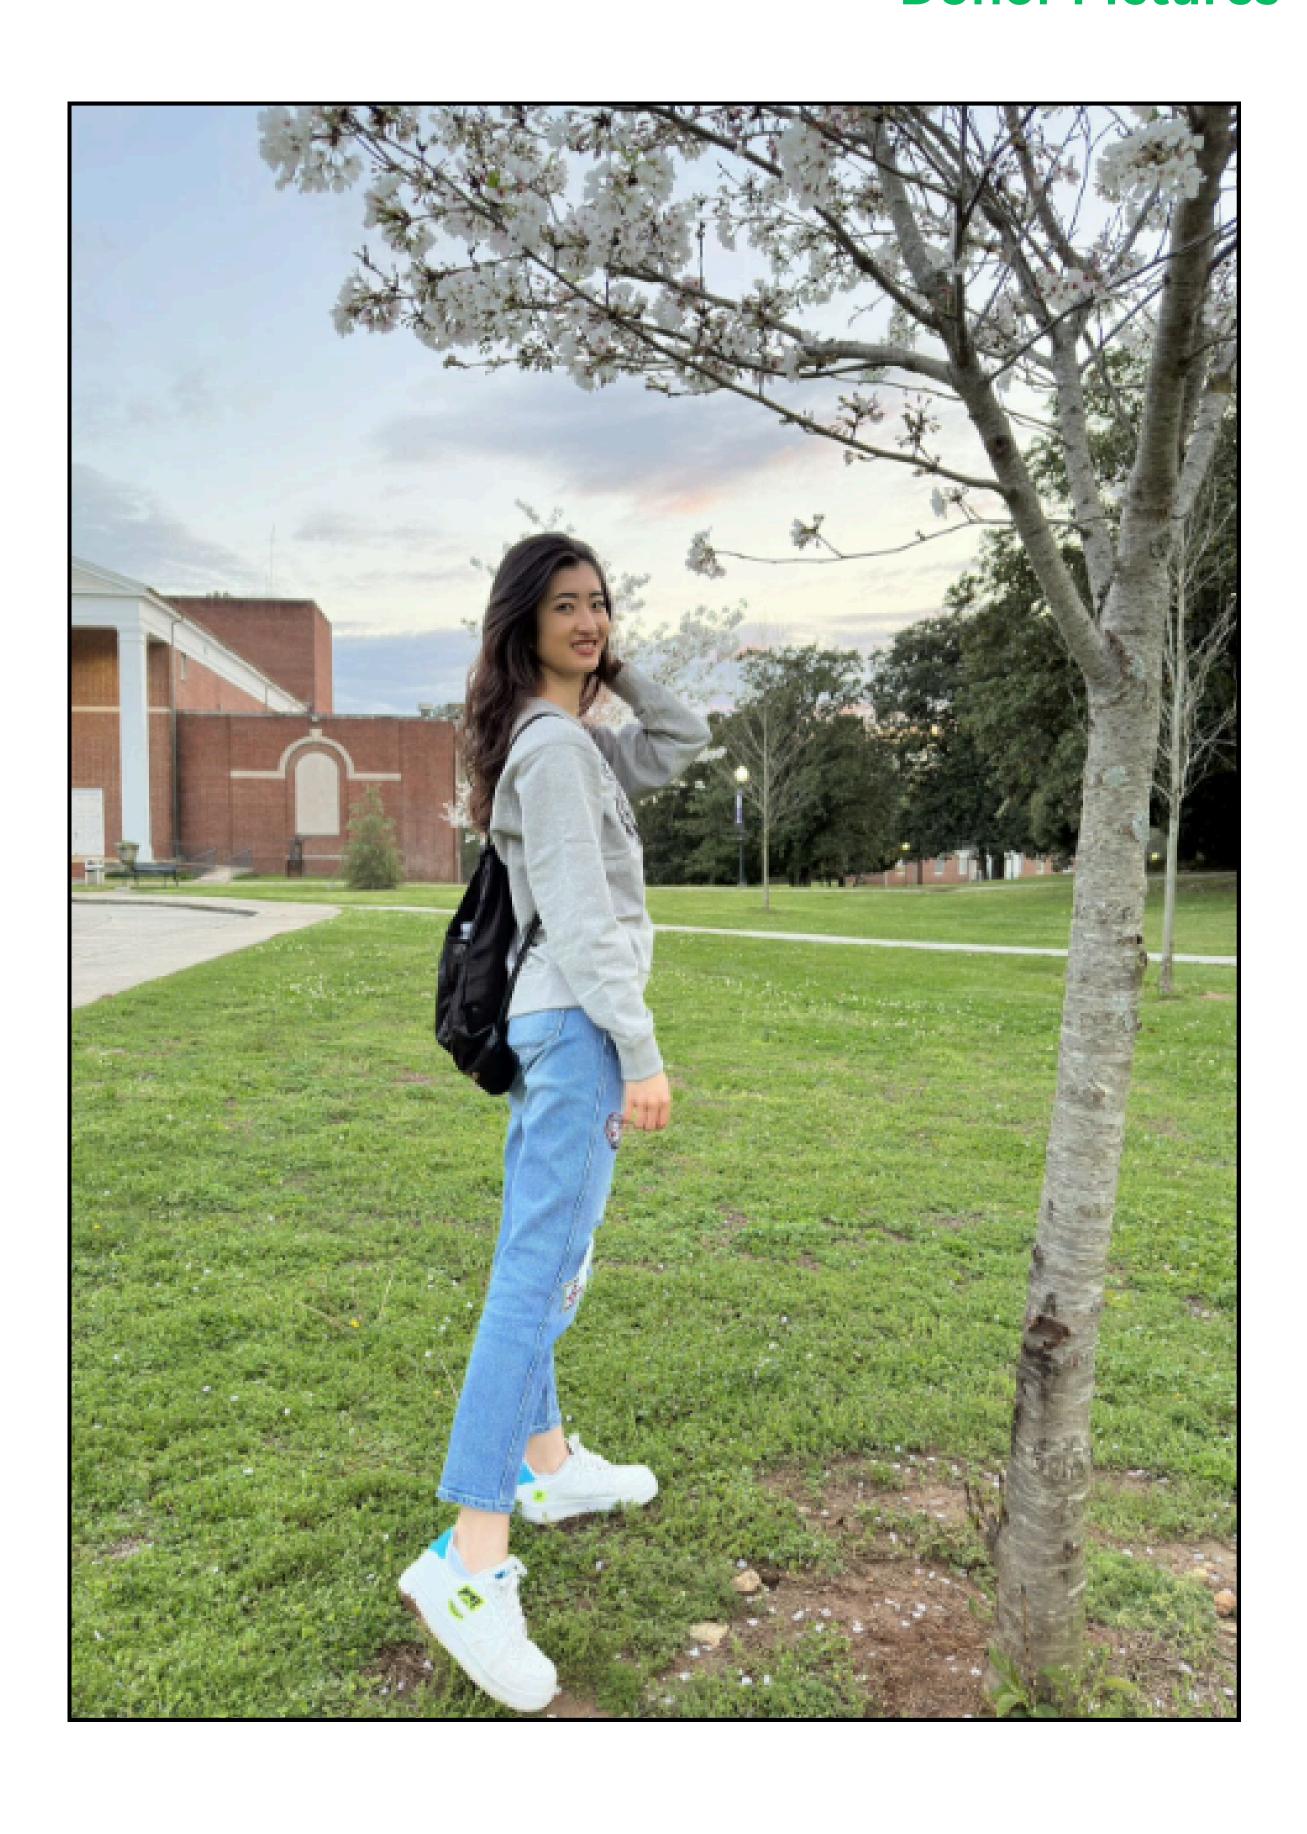

**Donor Code: AD1367** 

| Eye Color                  | Hair Color                      | Height          |  |  |
|----------------------------|---------------------------------|-----------------|--|--|
| Black                      | Dark Brown                      | 168 CM/ 97 lbs  |  |  |
| Ethnicity                  | Blood Type                      | Education       |  |  |
| Asian-<br>Japan and Taiwan | A                               | Advanced Degree |  |  |
| Donor Location             | Willing to Travel Out of State? | Date of Birth   |  |  |
| USA                        |                                 | 1999            |  |  |