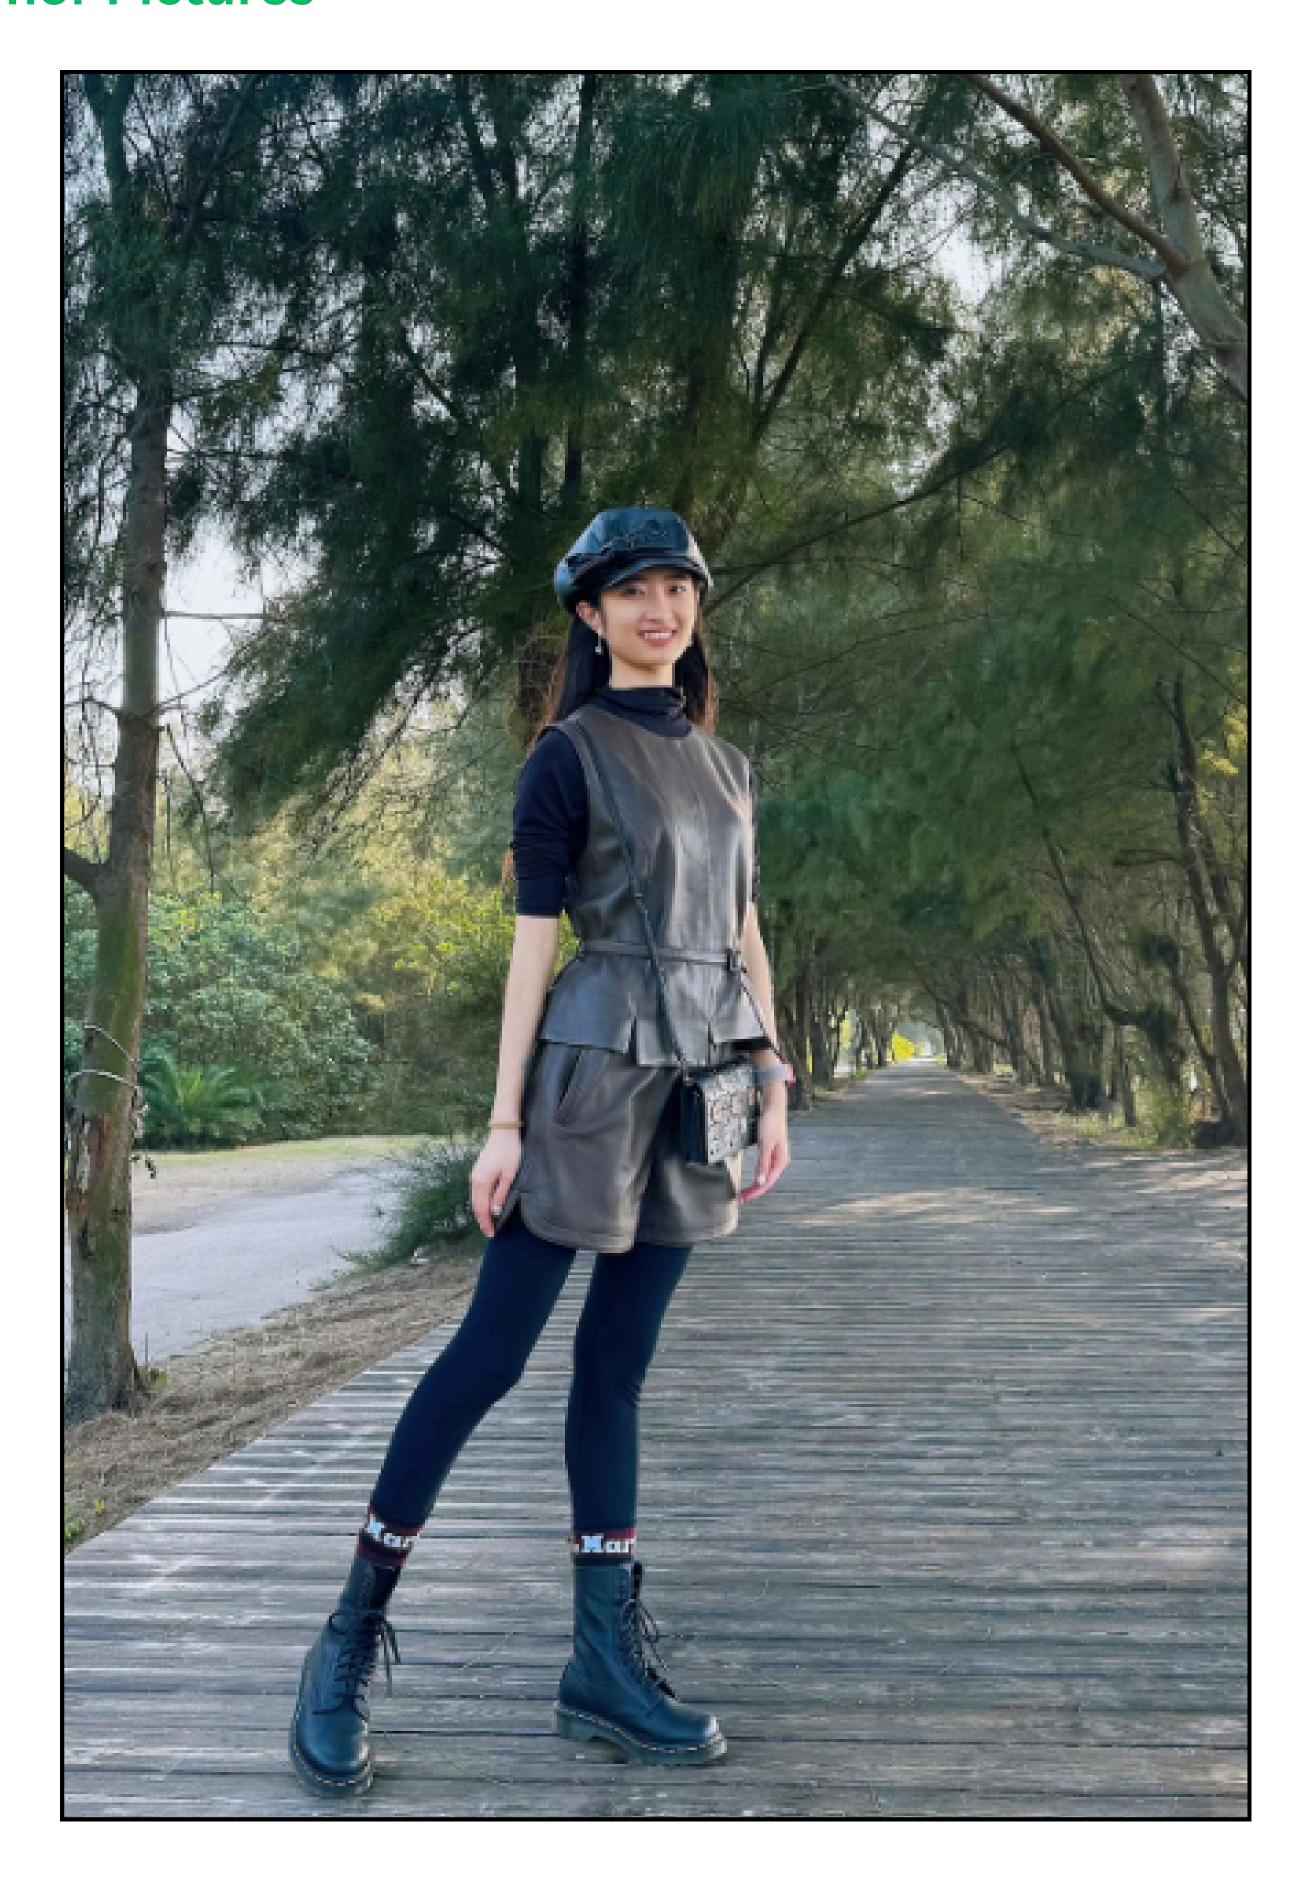

**Donor Code: AD1367** 

| Eye Color                  | Hair Color                      | Height          |  |  |
|----------------------------|---------------------------------|-----------------|--|--|
| Black                      | Dark Brown                      | 168 CM/ 97 lbs  |  |  |
| Ethnicity                  | Blood Type                      | Education       |  |  |
| Asian-<br>Japan and Taiwan | A                               | Advanced Degree |  |  |
| Donor Location             | Willing to Travel Out of State? | Date of Birth   |  |  |
| USA                        |                                 | 1999            |  |  |