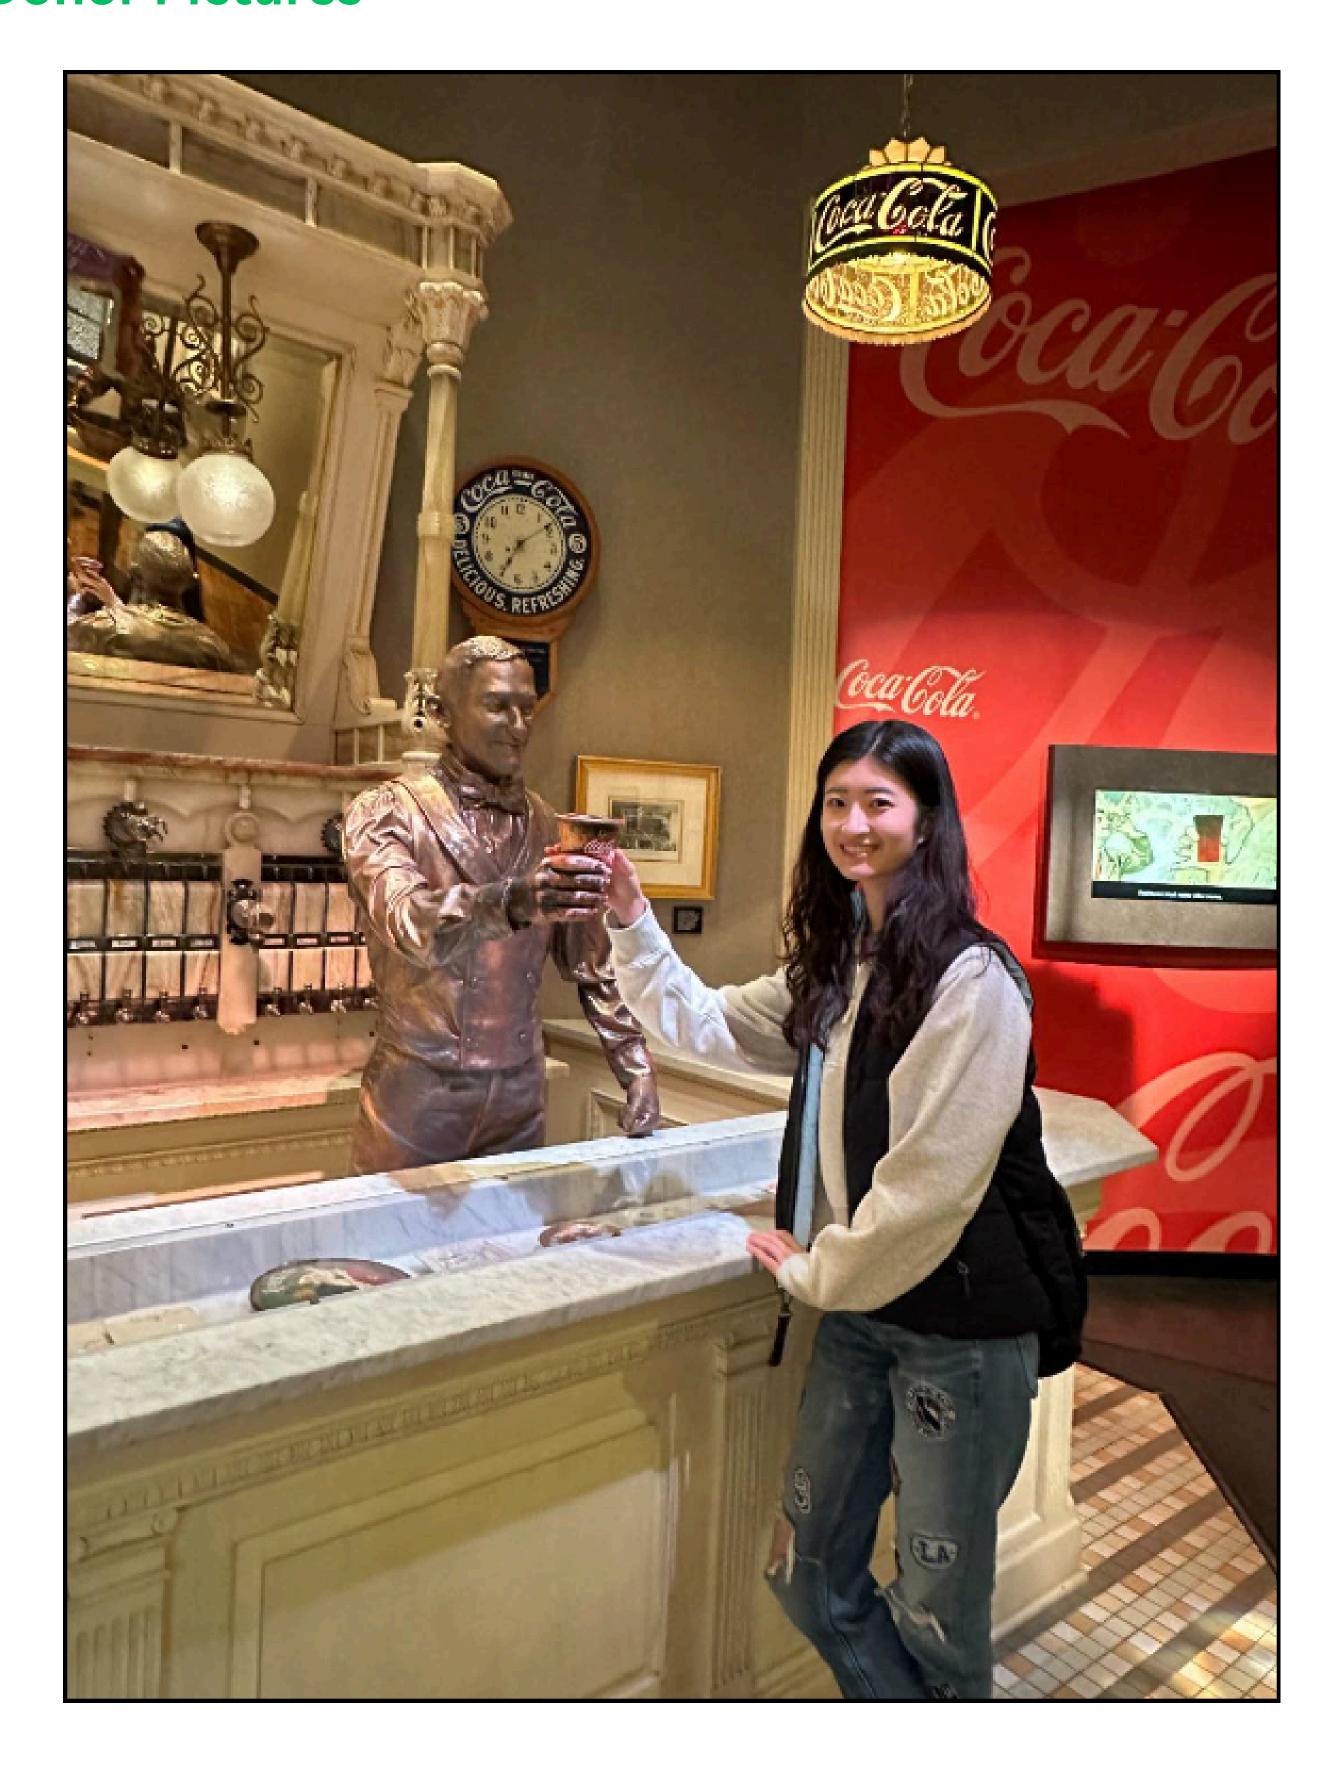

**Donor Code: AD1367** 

| Eye Color                  | Hair Color                      | Height          |  |  |
|----------------------------|---------------------------------|-----------------|--|--|
| Black                      | Dark Brown                      | 168 CM/ 97 lbs  |  |  |
| Ethnicity                  | Blood Type                      | Education       |  |  |
| Asian-<br>Japan and Taiwan | A                               | Advanced Degree |  |  |
| Donor Location             | Willing to Travel Out of State? | Date of Birth   |  |  |
| USA                        |                                 | 1999            |  |  |