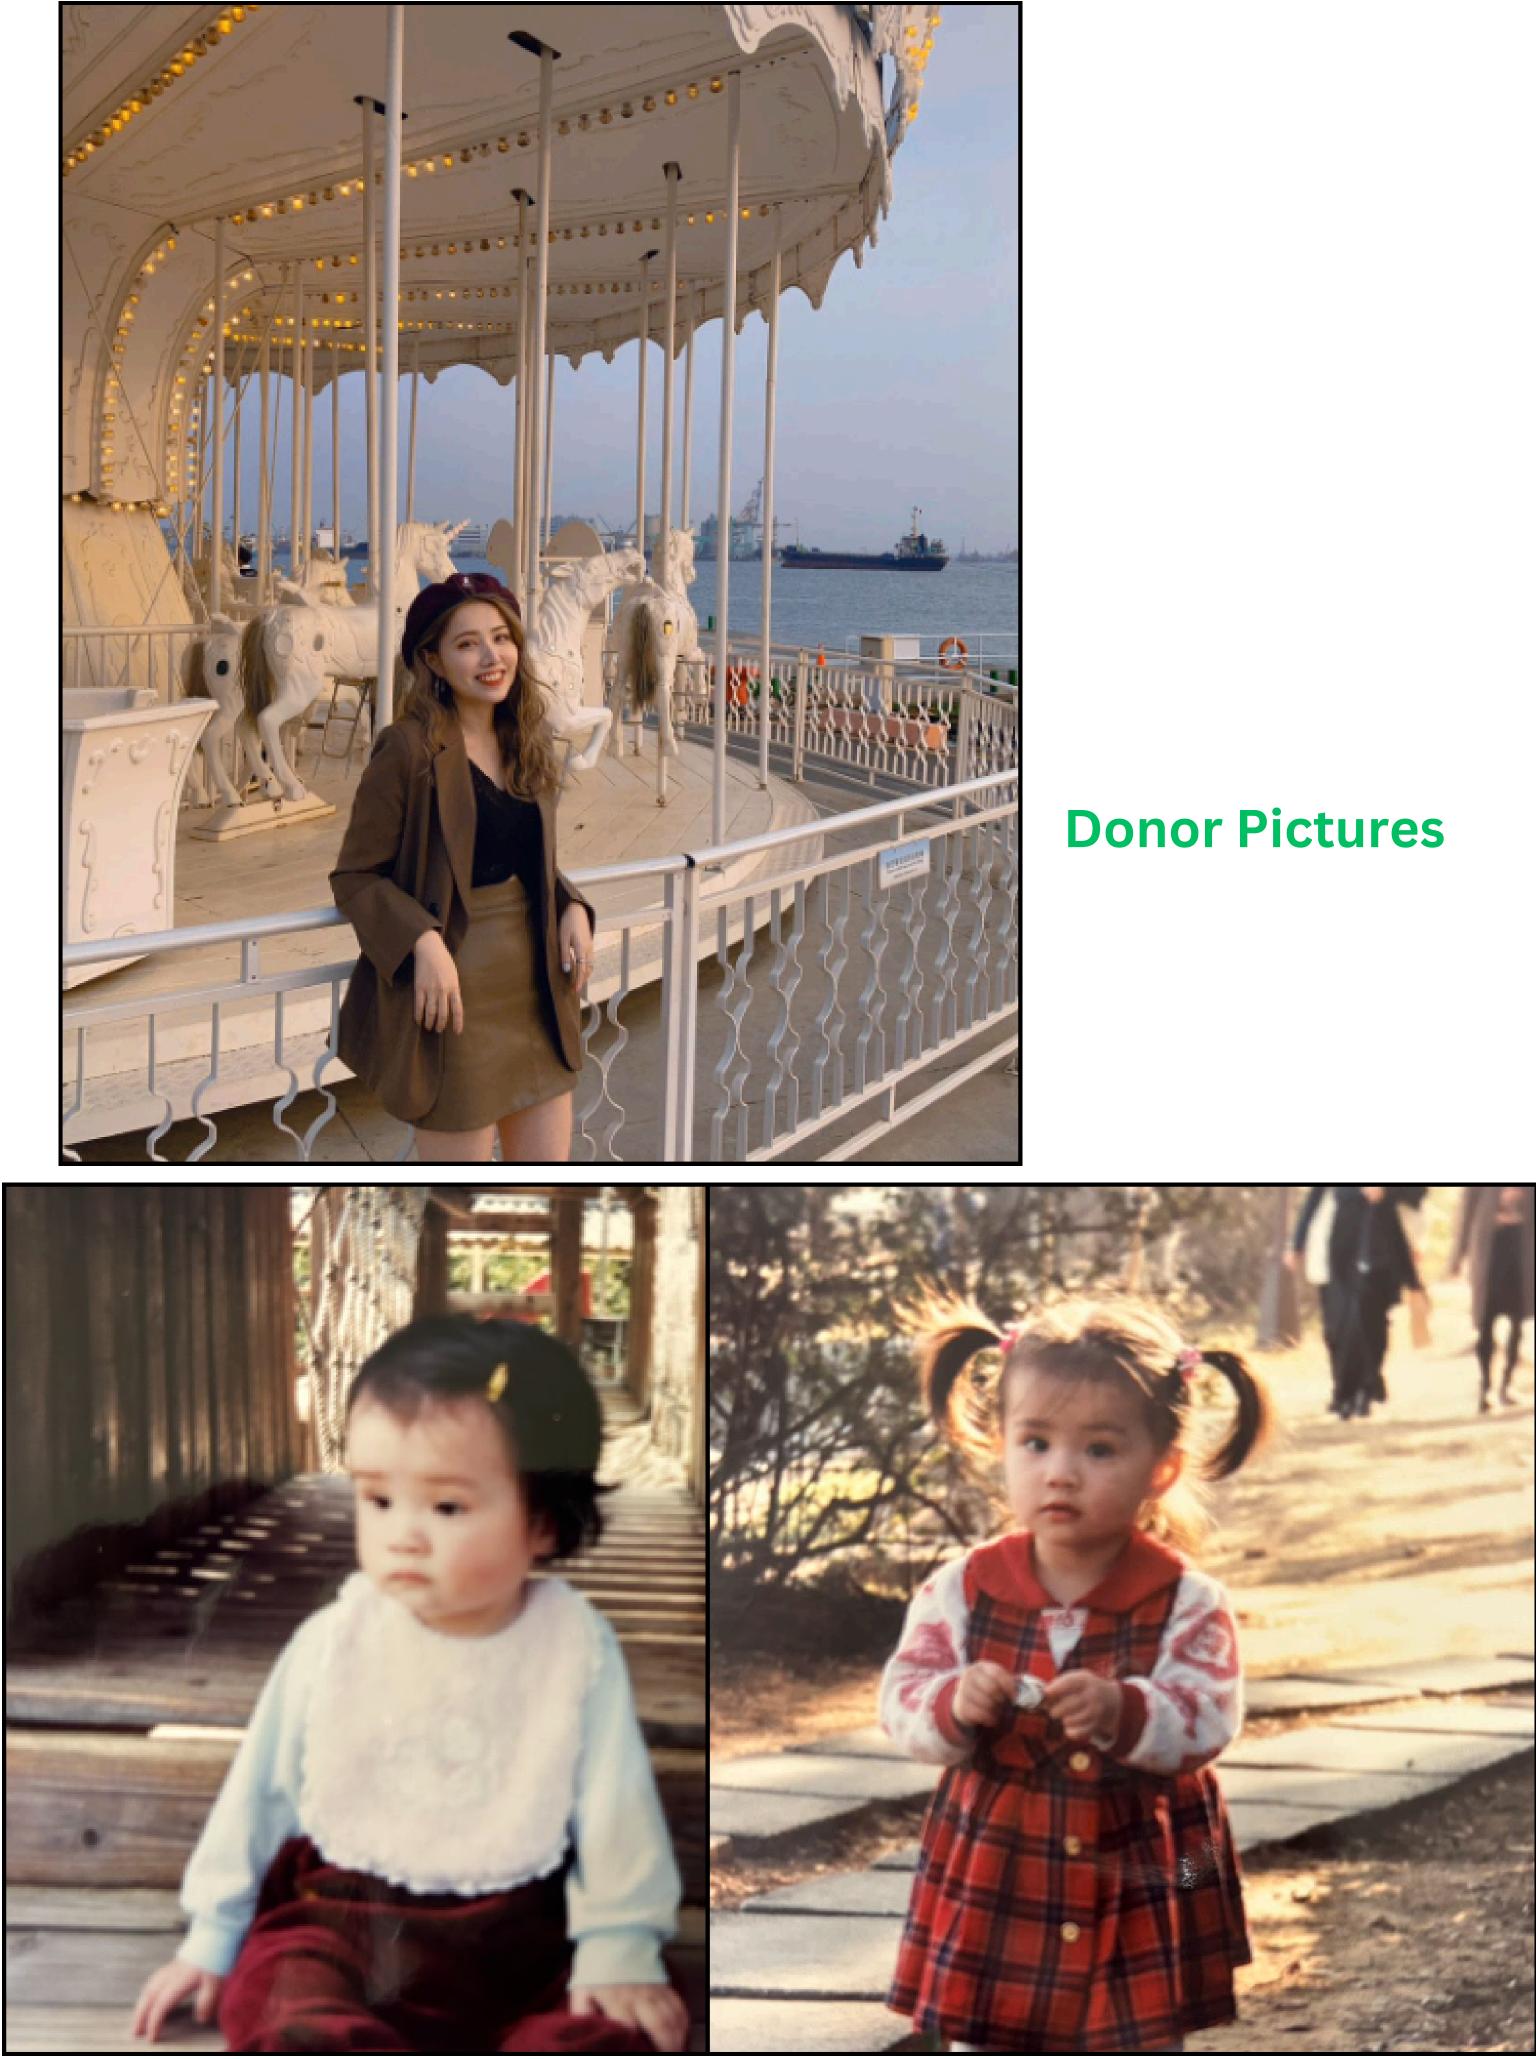

# **Donor Code : ADJ153**



| Eye Color      | Hair Color                      | Height               |  |  |
|----------------|---------------------------------|----------------------|--|--|
| Brown          | Black                           | 165                  |  |  |
| Ethnicity      | Blood Type                      | Education            |  |  |
| Asian          | AB                              | University Graduated |  |  |
| Donor Location | Willing to Travel Out of State? | Date of Birth        |  |  |
| Taiwan         |                                 | 1998/07/26           |  |  |



## **Donor Pictures**



T





## **Donor Pictures**



#### **Physical Information**

Do you have tattoo or body piercing? If yes, please indicate the year they done.

piercing

Date of last gynecological examination

2023/12

What is your occupation?

Still Model

#### Education

The highest level of education completed?

College

Name of the university you have attended or graduated? what is your major? what is your GPA

Taipei National University of the Arts / Department of Drama

What language/languages do you speak? Chinese, English,

#### **Character/Personality**

Describe your character/personality?

Have a sense of responsibility and not be afraid of facing challenge, Out-going and active

Describe your hobby/interests?

Piano, Trumpet

#### **Reproductive History**

Have you ever been pregnant before and how was the outcome

NO

Do